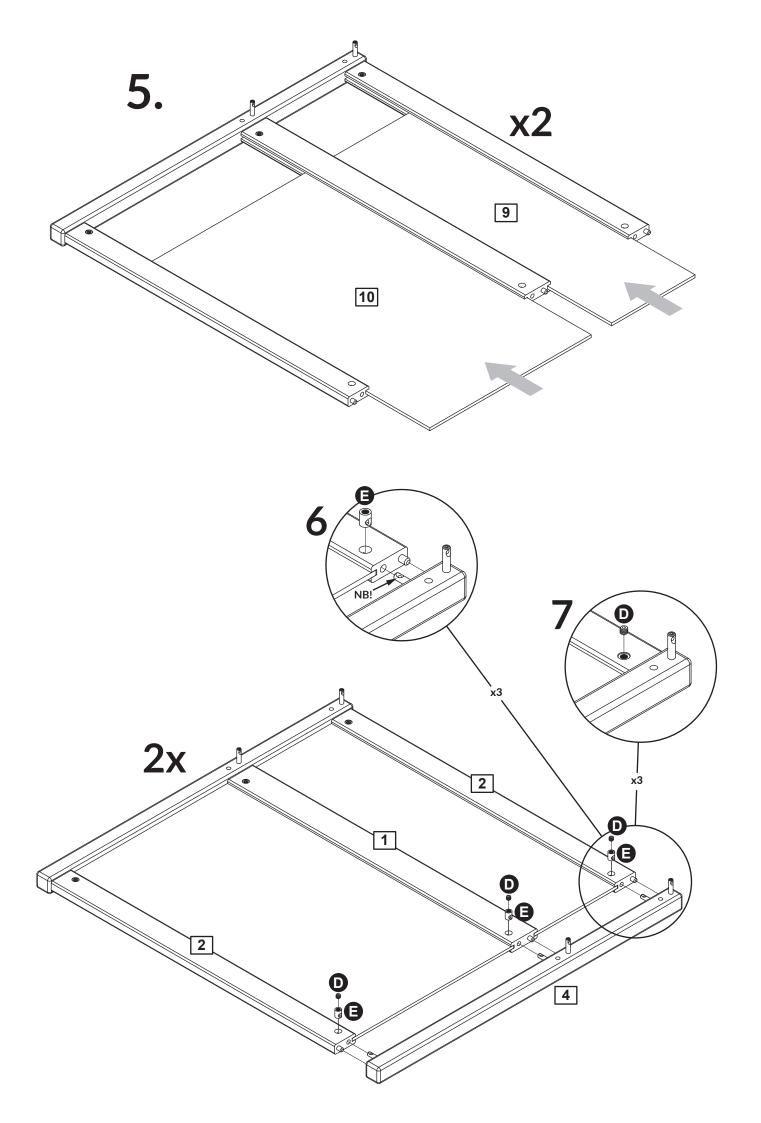

**Assembly** 

and spare parts: Please refer to the Assembly and User Instruction.Maintenance: Please refer to the Assembly and User Instruction.

**Safety tested** FLEXA furniture is made for children. We have carefully checked every single detail so you can safely set up your child's bedroom. For example, there are no sharp edges or corners on FLEXA furniture- they are all rounded. All beds with a sleeping height of more than 60 cm are safety tested according to the EU standard EN:747 by TUV.