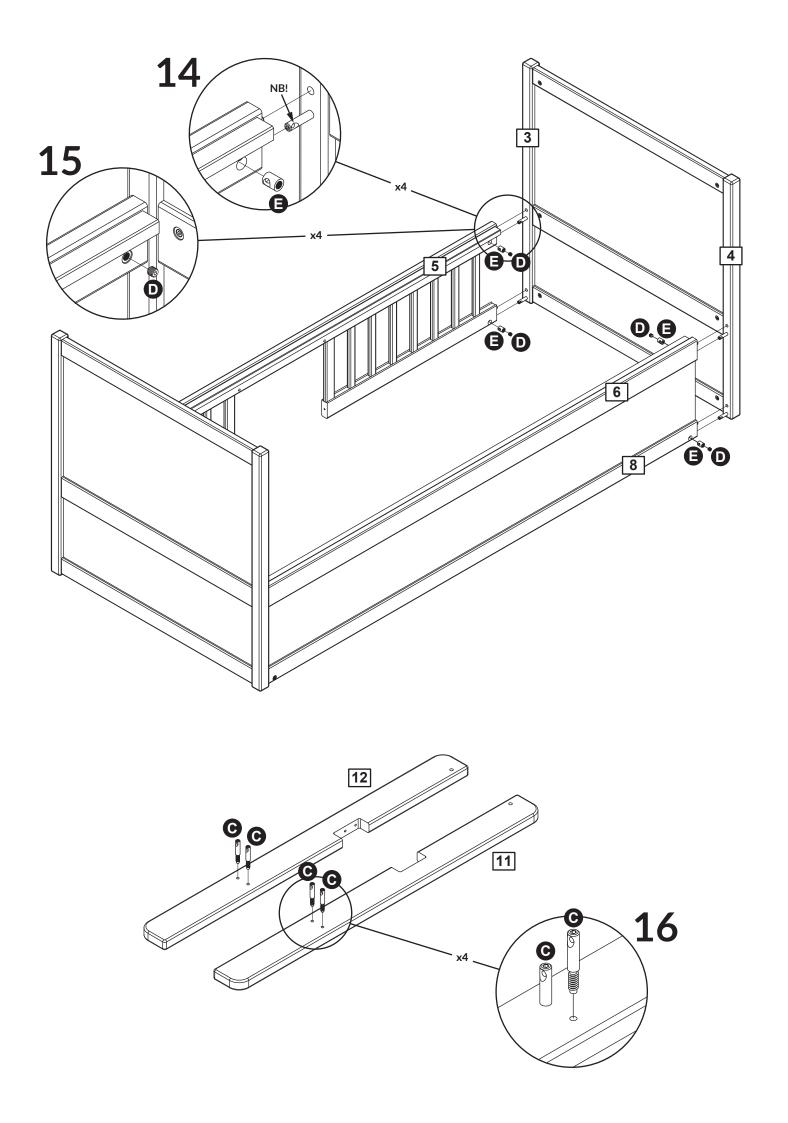

**Assembly** 

and spare parts: Please refer to the Assembly and User Instruction.Maintenance: Please refer to the Assembly and User Instruction.

**Safety tested** FLEXA furniture is made for children. We have carefully checked every single detail so you can safely set up your child's bedroom. For example, there are no sharp edges or corners on FLEXA furniture- they are all rounded. All beds with a sleeping height of more than 60 cm are safety tested according to the EU standard EN:747 by TUV.