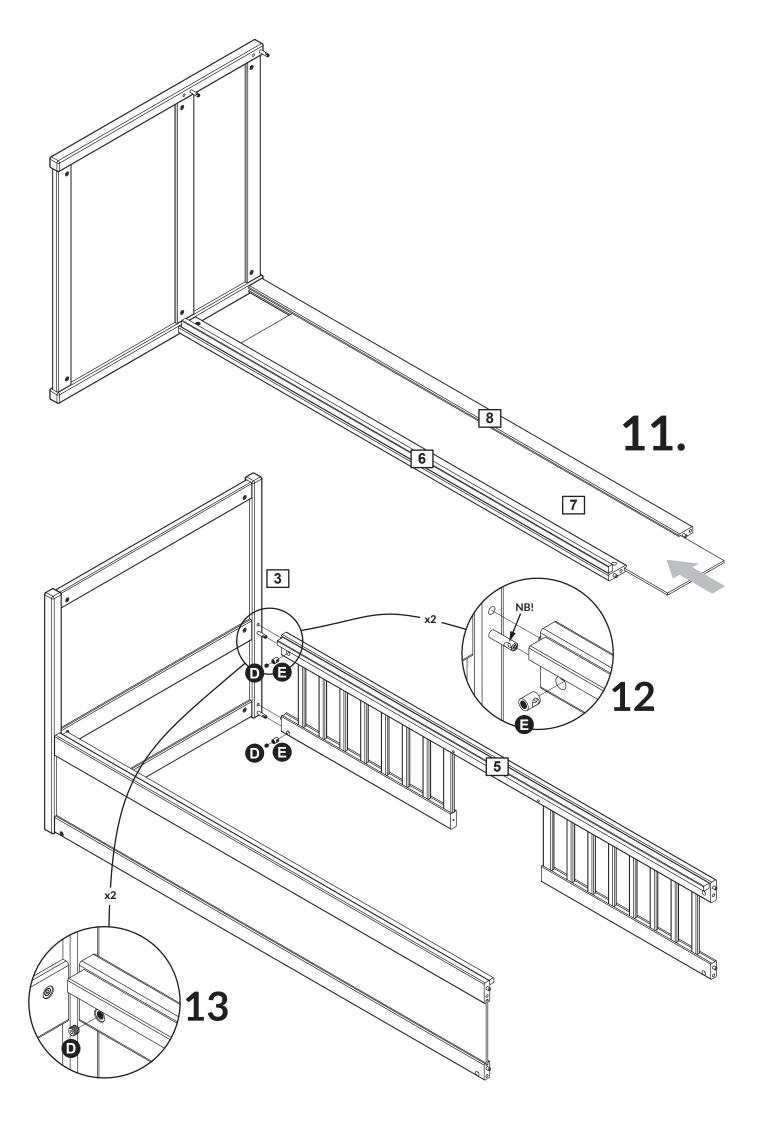

**Assembly** 

and spare parts: Please refer to the Assembly and User Instruction.Maintenance: Please refer to the Assembly and User Instruction.

**Safety tested** FLEXA furniture is made for children. We have carefully checked every single detail so you can safely set up your child's bedroom. For example, there are no sharp edges or corners on FLEXA furniture- they are all rounded. All beds with a sleeping height of more than 60 cm are safety tested according to the EU standard EN:747 by TUV.