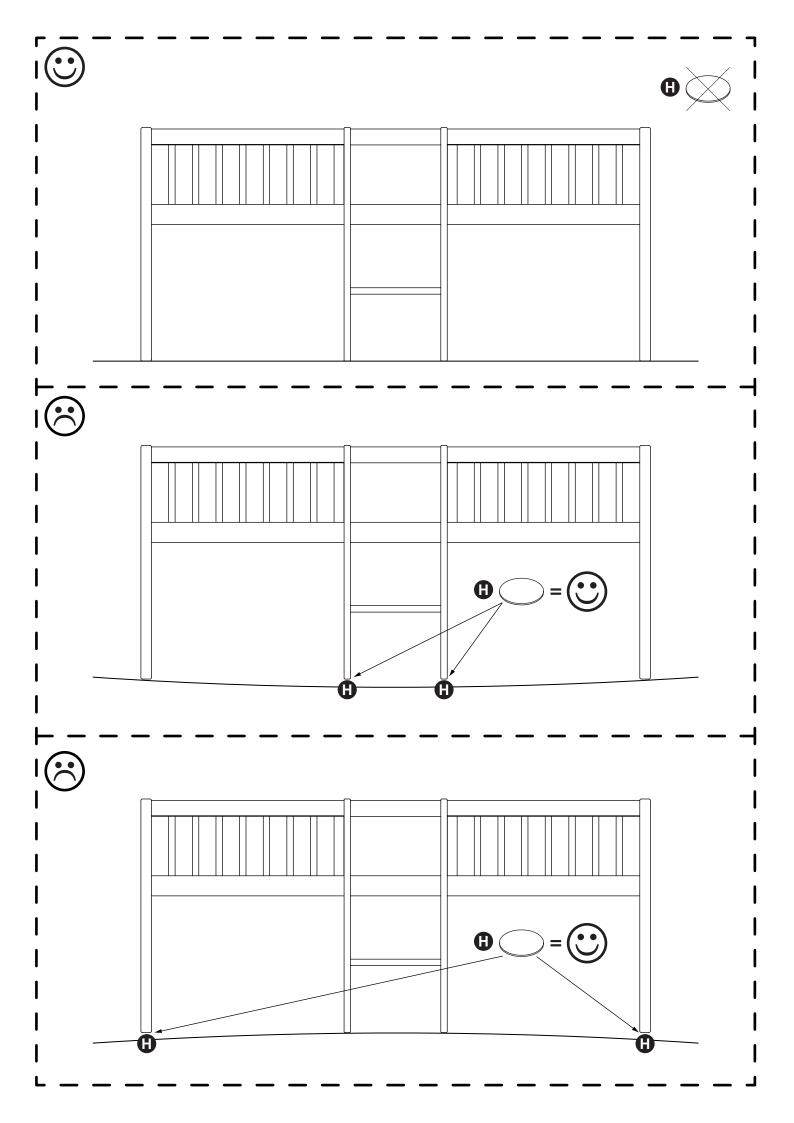

## FLEXA®

80-32902-40/-53 80-32903-40/-53

206,9 x H95 x 96,9 cm



Monterings- og brugsvejledning
Assembly instructions and direction for use
Montageanleitung und Gebrauchsanweisung
Notice de montage et mode d'emploi
Montageinstructie en onderhouds voorschrift
Instrucciones de montaje y uso
Istruzioni di montaggio e uso
Kokoamis- ja käyttöohjeet
Οδηγίες συναρμολόγησης και χρήσης

Instrukcje montażu i wskazówki dotyczące użytkowania Instruções de montagem e de utilização Instrucţiuni de asamblare şi recomandări de utilizare. Инструкции по сборке и руководство использования 安装及使用说明

組立ておよび使用説明 รายละเอียดเกี่ยวกับวิธีการใช้ และการติดตั้ง 설치 및 취급설명

For indoor domestic use





















## **Product Declaration**

**Product:** Children's furniture

**Product No:** Please refer to the label or the Assembly and User Instruction. The product code refers to

the type, length and color of the product. As an example: "80-" · Bed ranges, "81-" · Board furniture ranges, "82-" · Accessories, "83-" · Accessories fabric / foam etc. Surface listings:

"-1" · natural, "-2" · White, "-19" · Gray etc.

**Technical** 

**character and size:** Please refer to the Assembly and User Instruction.

**Main material:** MDF with high quality laminate surface

**Lacquer:** Water soluble UV lacquer complying with the EN standard

**Glue:** Glue complying with the EN standard

**Metal parts:** Coating complying with the EN71 standard, part 3

**Production date:** Please refer to the label on th