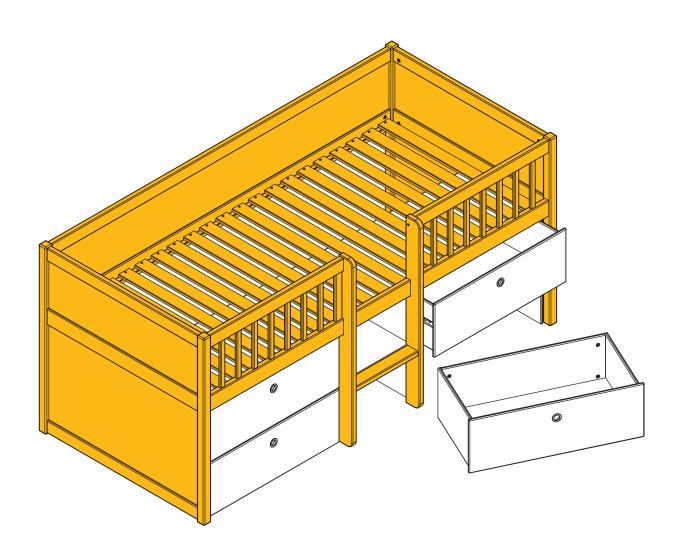

## FLEXA®

80-32902-40/-53 80-32903-40/-53

206,9 x H95 x 96,9 cm

Monterings- og brugsvejledning
Assembly instructions and direction for use
Montageanleitung und Gebrauchsanweisung
Notice de montage et mode d'emploi
Montageinstructie en onderhouds voorschrift
Instrucciones de montaje y uso
Istruzioni di montaggio e uso
Kokoamis- ja käyttöohjeet
Οδηγίες συναρμολόγησης και χρήσης