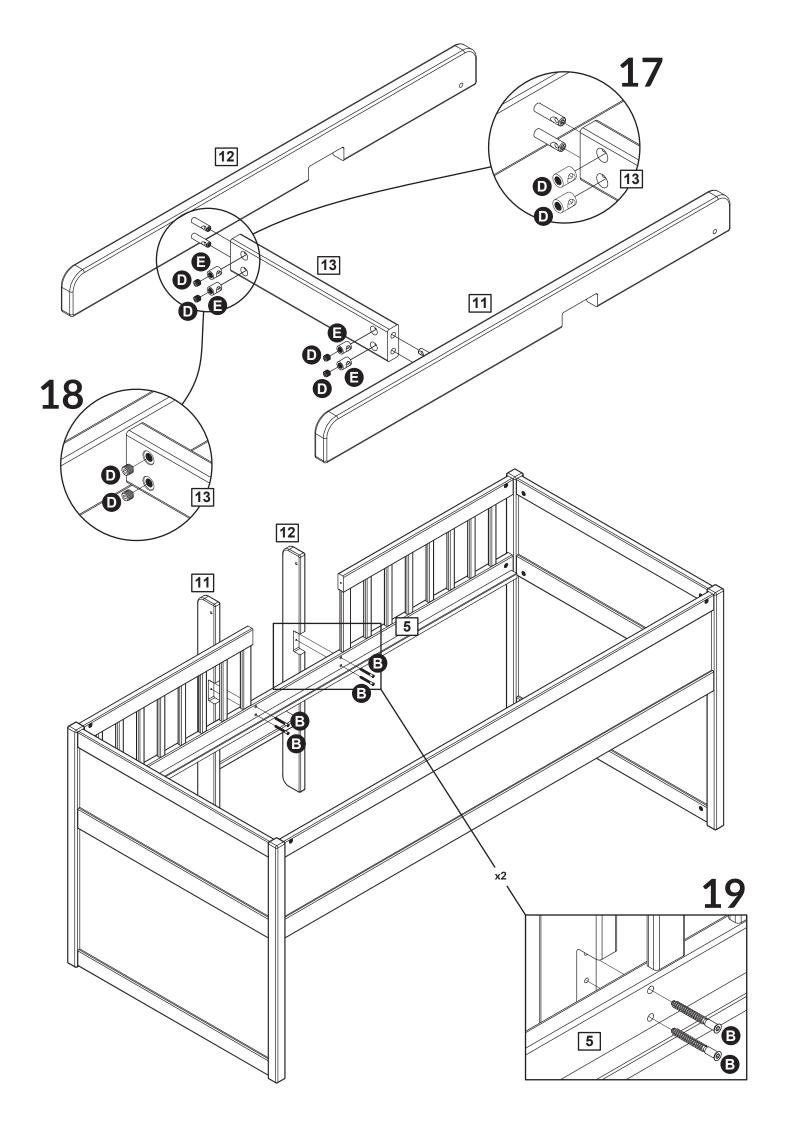

**Assembly** 

and spare parts: Please refer to the Assembly and User Instruction.Maintenance: Please refer to the Assembly and User Instruction.

**Safety tested** FLEXA furniture is made for children. We have carefully checked every single detail so you can safely set up your child's bedroom. For example, there are no sharp edges or corners on FLEXA furniture- they are all rounded. All beds with a sleeping height of more than 60 cm are safety tested according to the EU standard EN:747 by TUV.