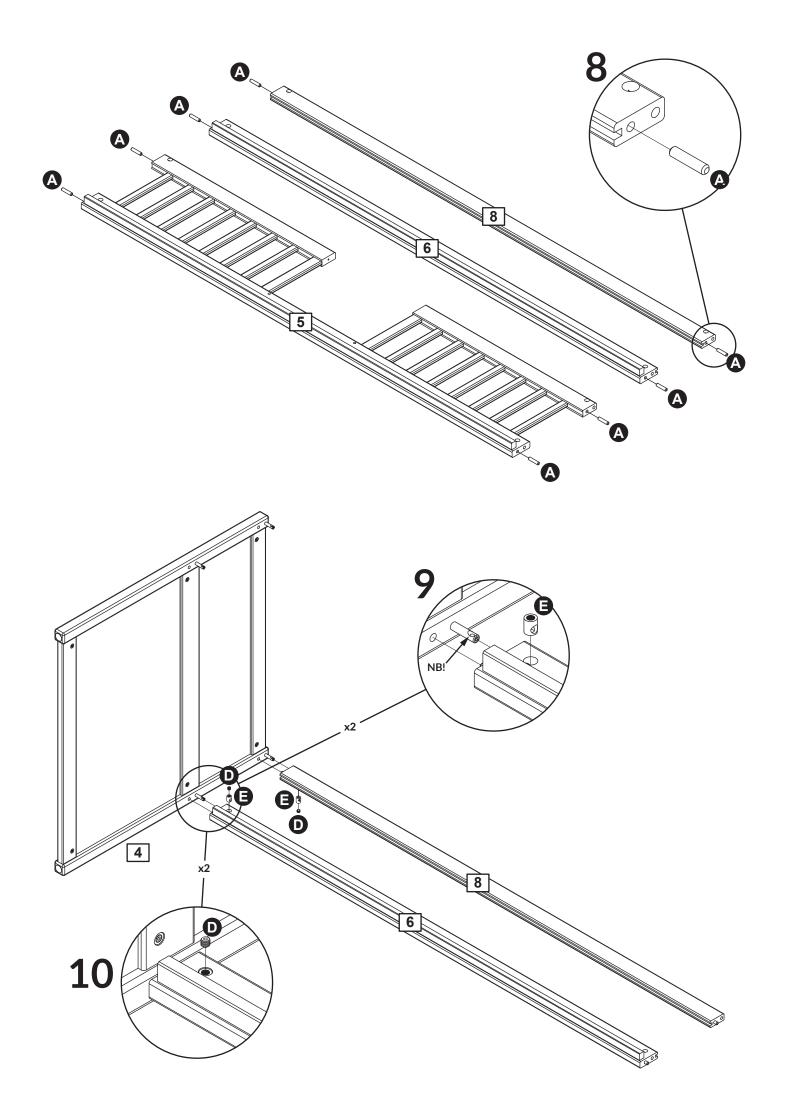

**Assembly** 

and spare parts: Please refer to the Assembly and User Instruction.Maintenance: Please refer to the Assembly and User Instruction.

**Safety tested** FLEXA furniture is made for children. We have carefully checked every single detail so you can safely set up your child's bedroom. For example, there are no sharp edges or corners on FLEXA furniture- they are all rounded. All beds with a sleeping height of more than 60 cm are safety tested according to the EU standard EN:747 by TUV.