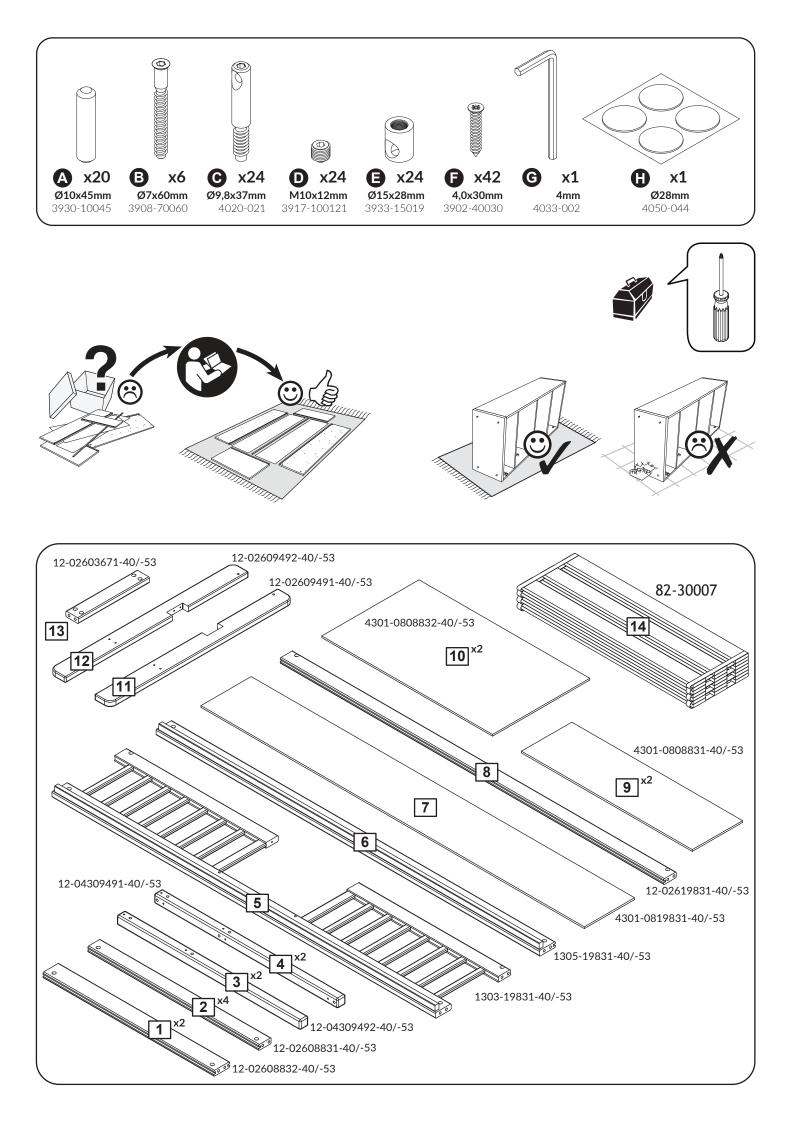

**Assembly** 

and spare parts: Please refer to the Assembly and User Instruction.Maintenance: Please refer to the Assembly and User Instruction.

**Safety tested** FLEXA furniture is made for children. We have carefully checked every single detail so you can safely set up your child's bedroom. For example, there are no sharp edges or corners on FLEXA furniture- they are all rounded. All beds with a sleeping height of more than 60 cm are safety tested according to the EU standard EN:747 by TUV.