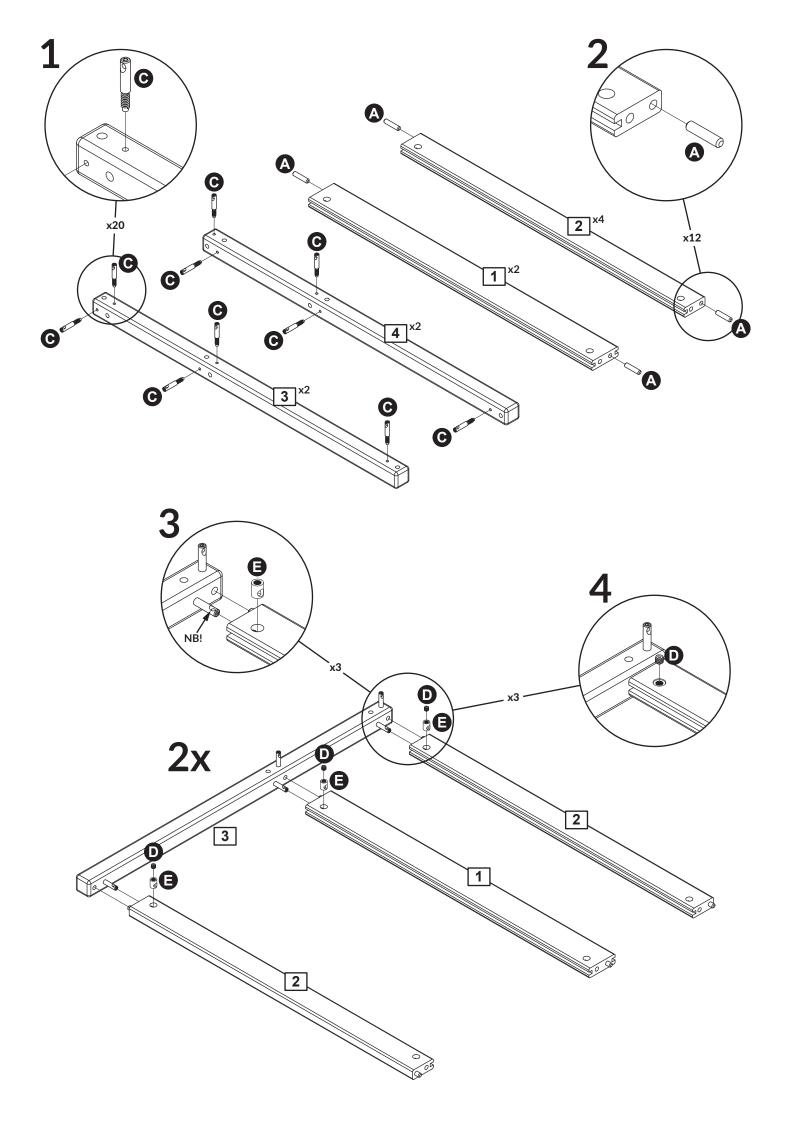

**Assembly** 

and spare parts: Please refer to the Assembly and User Instruction.Maintenance: Please refer to the Assembly and User Instruction.

**Safety tested** FLEXA furniture is made for children. We have carefully checked every single detail so you can safely set up your child's bedroom. For example, there are no sharp edges or corners on FLEXA furniture- they are all rounded. All beds with a sleeping height of more than 60 cm are safety tested according to the EU standard EN:747 by TUV.