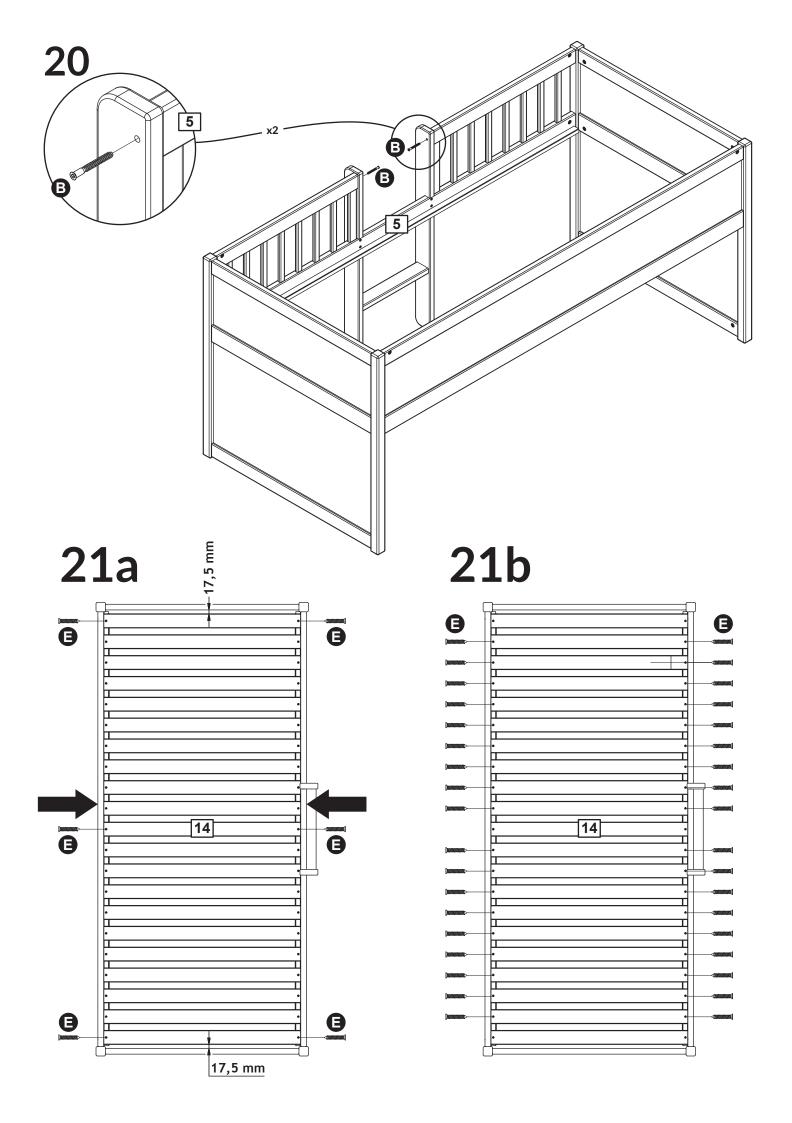

## FLEXA®

80-32902-40/-53 80-32903-40/-53

206,9 x H95 x 96,9 cm



Monterings- og brugsvejledning
Assembly instructions and direction for use
Montageanleitung und Gebrauchsanweisung
Notice de montage et mode d'emploi
Montageinstructie en onderhouds voorschrift
Instrucciones de montaje y uso
Istruzioni di montaggio e uso
Kokoamis- ja käyttöohjeet
Οδηγίες συναρμολόγησης και χρήσης

Instrukcje montażu i wskazówki dotyczące użytkowania Instruções de montagem e de utilização Instrucţiuni de asamblare şi recomandări de utilizare. Инструкции по сборке и руководство использования 安装及使用说明

組立ておよび使用説明 รายละเอียดเกี่ยวกับวิธีการใช้ และการติดตั้ง 설치 및 취급설명

For indoor domestic use





















## **Product Declaration**

**Product:** Children's furniture

**Product No:** Please refer to the label or the Assembly and User Instruction. The product code refers to

the type, length and color of the product. As an example: "80-" · Bed ranges, "81-" · Board furniture ranges, "82-" · Accessories, "83-" · Accessories fabric / foam etc. Surface listings:

"-1" · natural, "-2" · White, "-19" · Gray etc.

**Technical** 

**character and size:** Please refer to the Assembly and User Instruction.

**Main material:** MDF with high quality laminate surface

**Lacquer:** Water soluble UV lacquer complying with the EN standard

**Glue:** Glue complying with the EN standard

**Metal parts:** Coating complying with the EN71 standard, part 3

**Production date:** Please refer to the label on