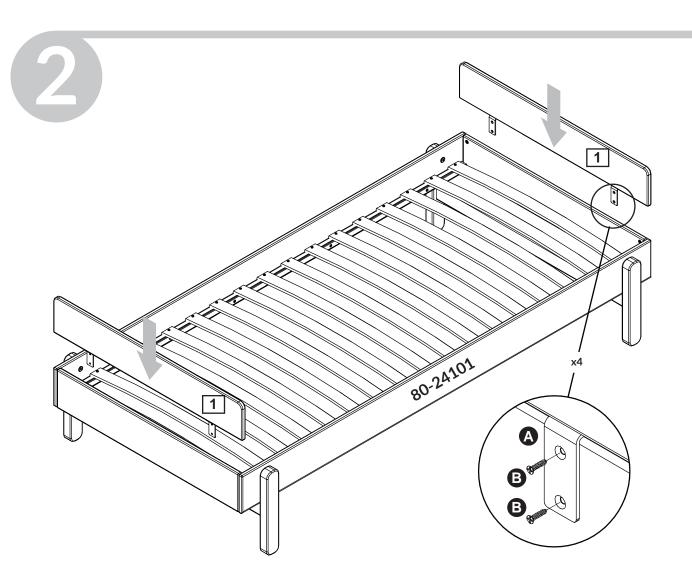

**Assembly** 

and spare parts: Please refer to the Assembly and User Instruction.Maintenance: Please refer to the Assembly and User Instruction.

**Safety tested** FLEXA furniture is made for children. We have carefully checked every single detail so you can safely set up your child's bedroom. For example, there are no sharp edges or corners on FLEXA furniture- they are all rounded. All beds with a sleeping height of more than 60 cm are safety tested according to the EU standard EN:747 by TUV.