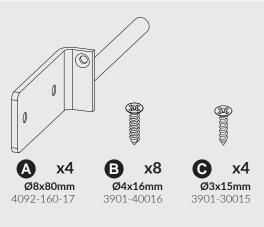

## POPSICLE BY FLEXA



80-24104-15/-17/-26/-40

For indoor domestic use

















## **Product Declaration**

**Product:** Children's furniture

**Product No:** Please refer to the label or the Assembly and User Instruction. The product code refers to

the type, length and color of the product. As an example the item number 80-01101-1, a single bed, 80-01101 - 190cm long, 80-01101-1 clear lacquered. 80-01102-2, a single bed,

80-01102- 200cm long, 80-01102-2 · white lacguered.

**Technical** 

**character and size:** Please refer to the Assembly and User Instruction.

**Main material:** European solid oak wood and oak veneer

**Lacquer:** Water soluble UV lacquer complying with the EN standard

**Glue:** Glue complying with the EN standard

**Metal parts:** Coating complying with the EN71 standard, part 3

**Production date:** Please refer to the label on