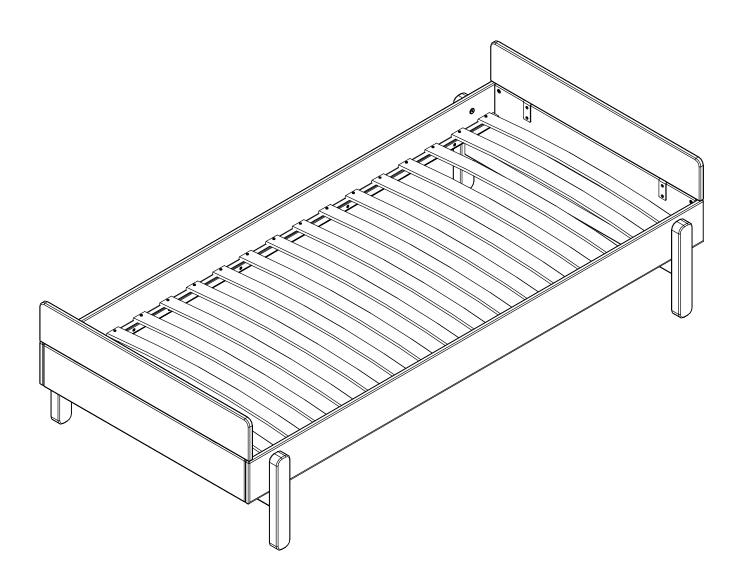

## POPSICLE BY FLEXA



80-24104-15/-17/-26/-40

For indoor domestic use

















## **Product Declaration**

**Product:** Children's furniture

**Product No:** Please refer to the label or the Assembly and User Instruction. The product code refers to

the type, length and color of the product. As an example the item number 80-01101-1, a single bed, 80-01101 - 190cm long, 80-01101-1 clear lacquered. 80-01102-2, a single bed,

80-01102- 200cm long, 80-01102-2 · white lacguered.

**Technical** 

**character and size:** Please refer to the Assembly and User Instruction.

**Main material:** European solid oak wood and oak veneer

**Lacquer:** Water soluble UV lacquer complying with the EN standard

**Glue:** Glue complying with the EN standard

**Metal parts:** Coating complying with the EN71 standard, part