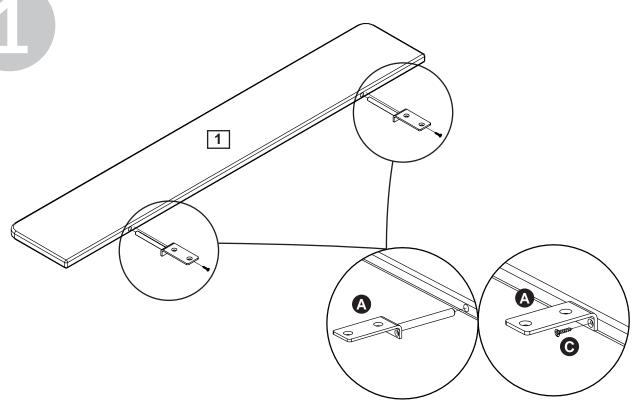

**Assembly** 

and spare parts: Please refer to the Assembly and User Instruction.Maintenance: Please refer to the Assembly and User Instruction.

**Safety tested** FLEXA furniture is made for children. We have carefully checked every single detail so you can safely set up your child's bedroom. For example, there are no sharp edges or corners on FLEXA furniture- they are all rounded. All beds with a sleeping height of more than 60 cm are safety tested according to the EU standard EN:747 by TUV.