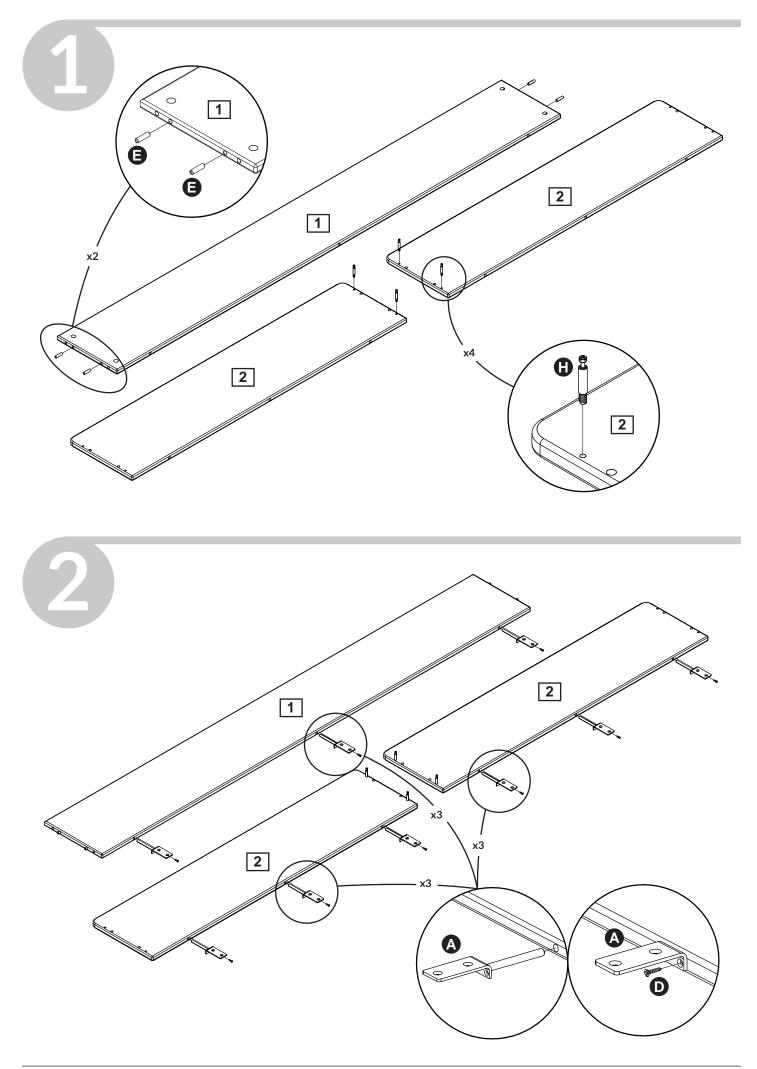

# 



80-24606-15/-17/-26

For indoor domestic use











### **Product Declaration**

| Product:                                            | Children's furniture                                                                                                                                                                                                                                                                                                           |
|-----------------------------------------------------|--------------------------------------------------------------------------------------------------------------------------------------------------------------------------------------------------------------------------------------------------------------------------------------------------------------------------------|
| Product N