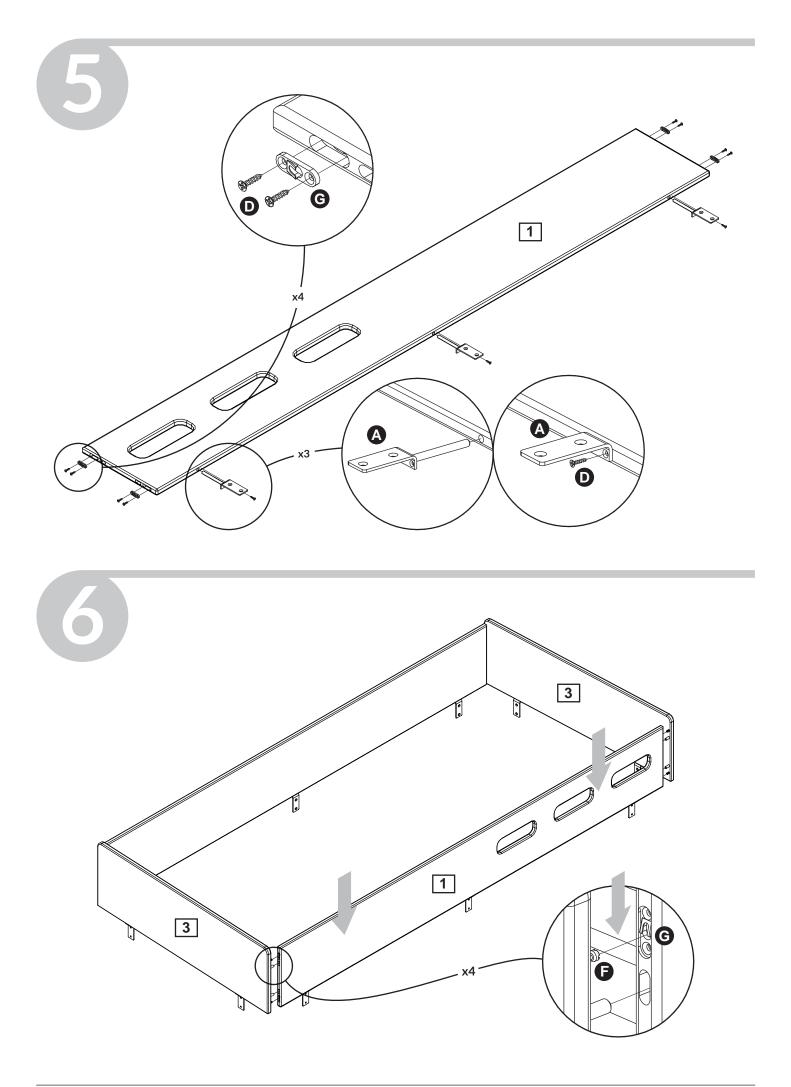

## **Assembly** and spare parts: Please refer to the Assembly and User Instruction.

Maintenance: Please refer to the Assembly and User Instruction.

Safety tested FLEXA furniture is made for children. We have carefully checked every single detail so you can safely set up your child's bedroom. For example, there are no sharp edges or corners on FLEXA furniture- they are all rounded. All beds with a sleeping height of more than 60 cm are safety tested according to the EU standard EN:747 by TUV.