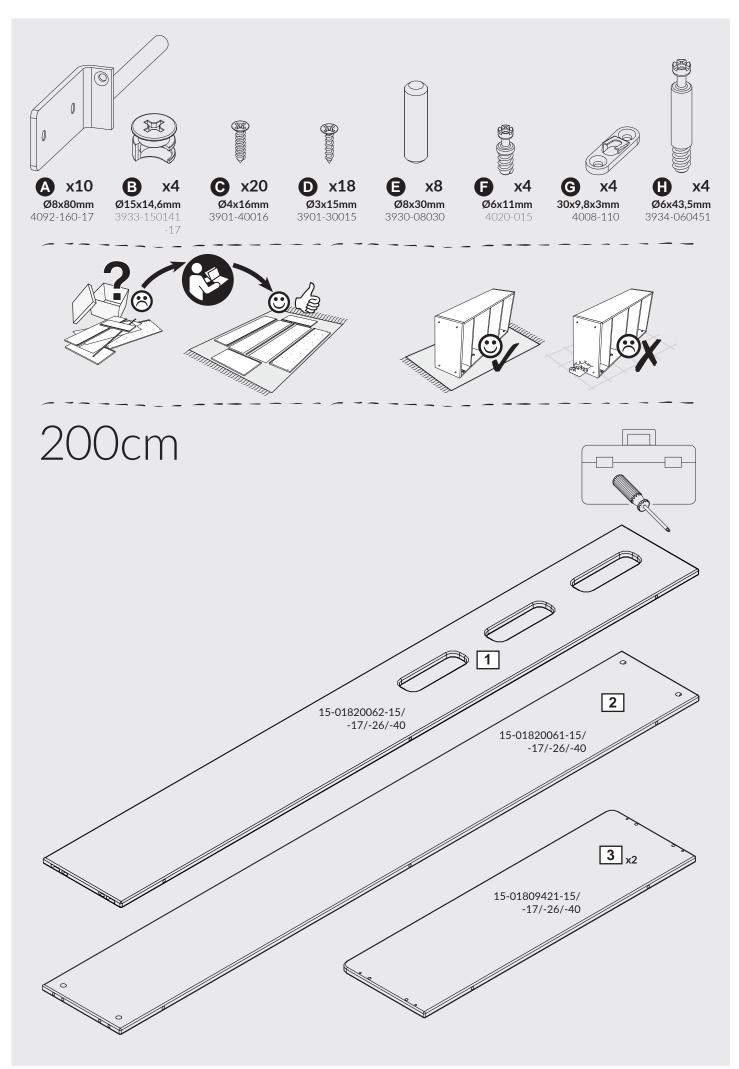

## **Assembly** and spare parts: Please refer to the Assembly and User Instruction.

Maintenance: Please refer to the Assembly and User Instruction.

Safety tested FLEXA furniture is made for children. We have carefully checked every single detail so you can safely set up your child's bedroom. For example, there are no sharp edges or corners on FLEXA furniture- they are all rounded. All beds with a sleeping height of more than 60 cm are safety tested according to the EU standard EN:747 by TUV.