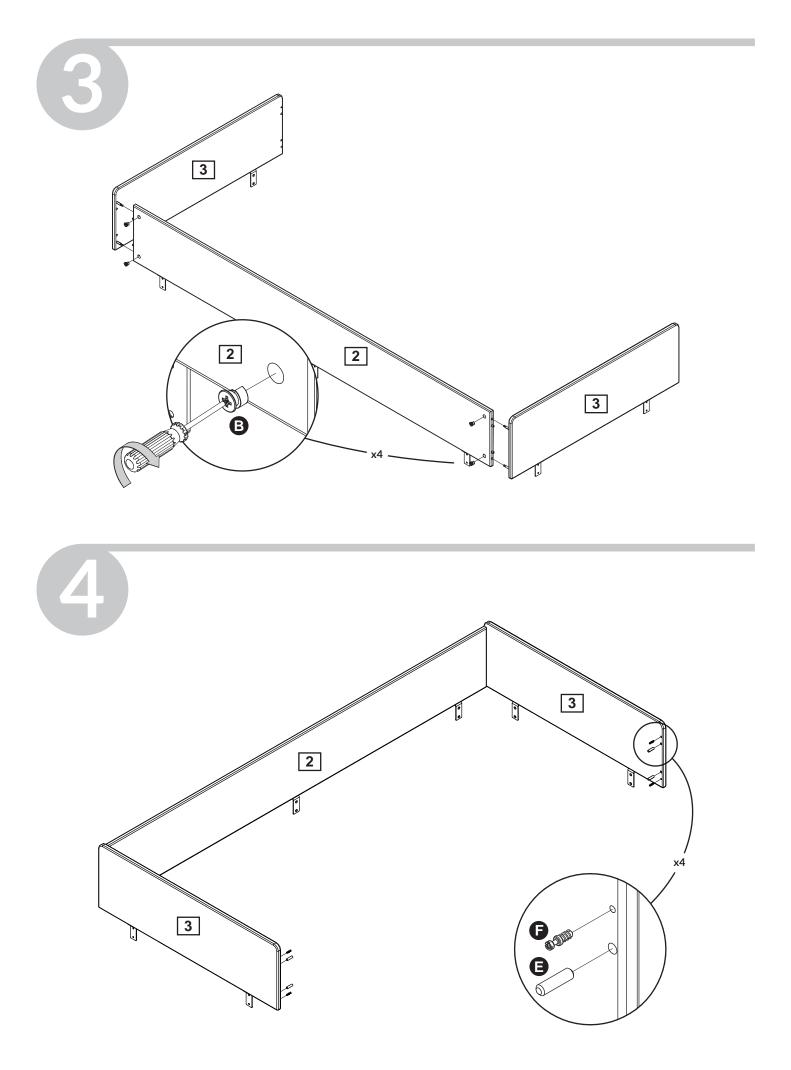

## **Assembly** and spare parts: Please refer to the Assembly and User Instruction.

Maintenance: Please refer to the Assembly and User Instruction.

Safety tested FLEXA furniture is made for children. We have carefully checked every single detail so you can safely set up your child's bedroom. For example, there are no sharp edges or corners on FLEXA furniture- they are all rounded. All beds with a sleeping height of more than 60 cm are safety tested according to the EU standard EN:747 by TUV.