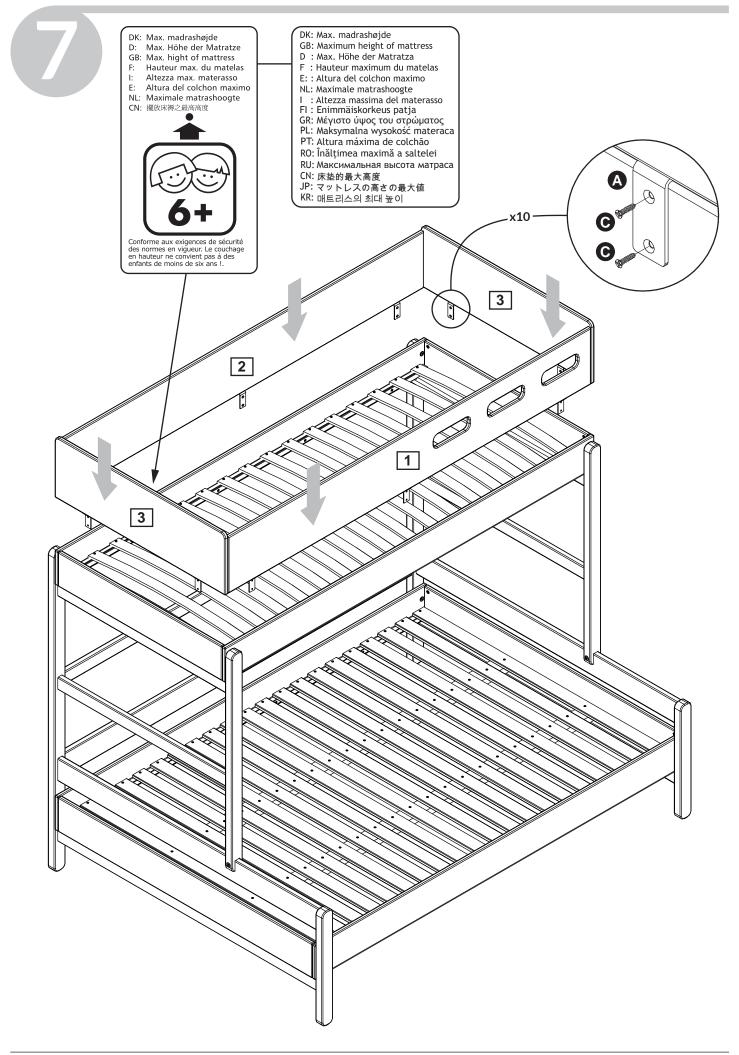

## **Assembly** and spare parts: Please refer to the Assembly and User Instruction.

Maintenance: Please refer to the Assembly and User Instruction.

Safety tested FLEXA furniture is made for children. We have carefully checked every single detail so you can safely set up your child's bedroom. For example, there are no sharp edges or corners on FLEXA furniture- they are all rounded. All beds with a sleeping height of more than 60 cm are safety tested according to the EU standard EN:747 by TUV.