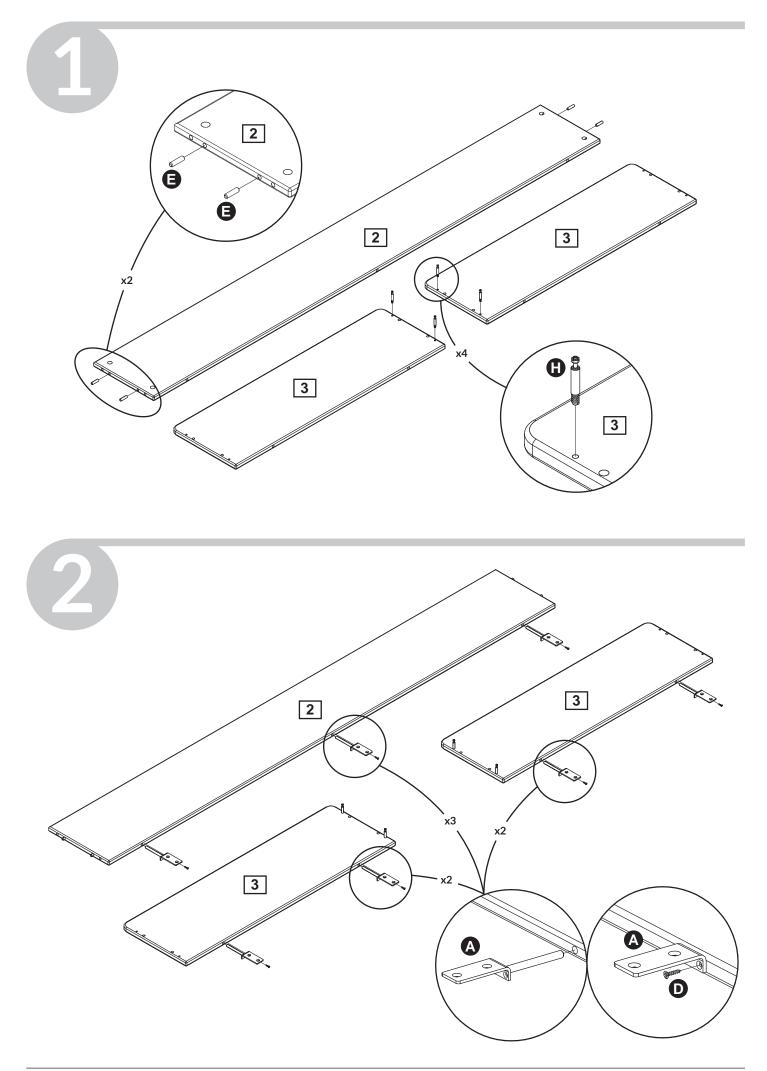

## **Assembly** and spare parts: Please refer to the Assembly and User Instruction.

Maintenance: Please refer to the Assembly and User Instruction.

Safety tested FLEXA furniture is made for children. We have carefully checked every single detail so you can safely set up your child's bedroom. For example, there are no sharp edges or corners on FLEXA furniture- they are all rounded. All beds with a sleeping height of more than 60 cm are safety tested according to the EU standard EN:747 by TUV.