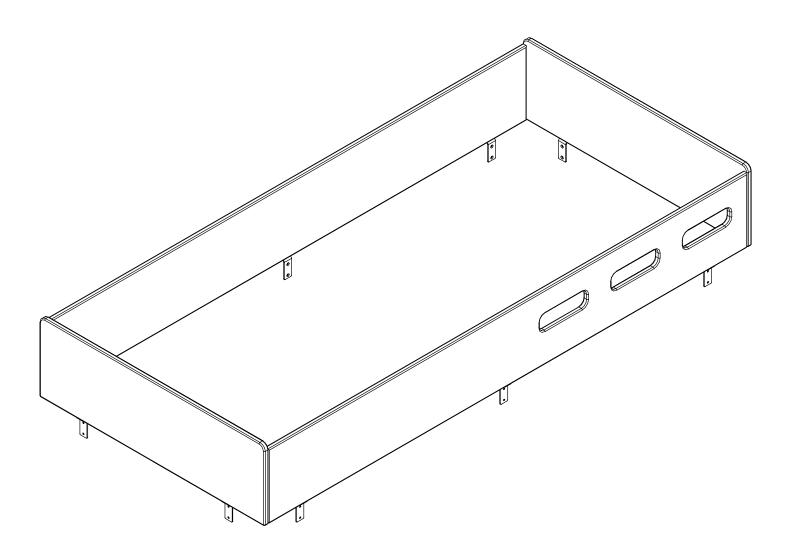

## **Assembly** and spare parts: Please refer to the Assembly and User Instruction.

Maintenance: Please refer to the Assembly and User Instruction.

Safety tested FLEXA furniture is made for children. We have carefully checked every single detail so you can safely set up your child's bedroom. For example, there are no sharp edges or corners on FLEXA furniture- they are all rounded. All beds with a sleeping height of more than 60 cm are safety tested according to the EU standard EN:747 by TUV.