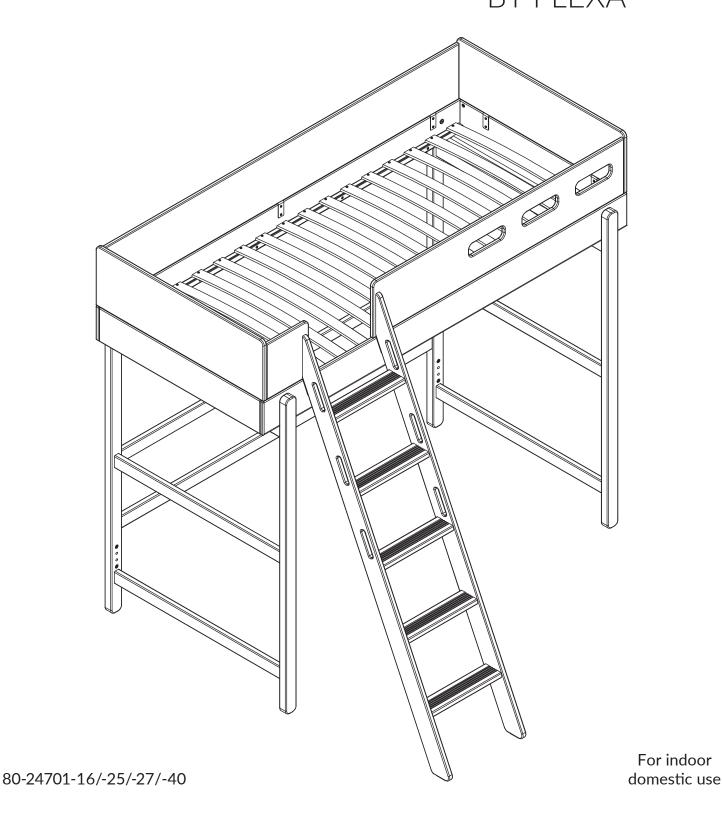

## POPSICLE















5







DK: Max. madrashøjde GB: Maximum height of mattress D: Max. Höhe der Matratza DK: Max. madrashøjde D: Max. Höhe der Matratze
GB: Max. hight of mattress
F: Hauteur max. du matelas F: Hauteur maximum du matelas I: Altezza max. materasso E: Altura del colchon maximo NL: Maximale matrashoogte E: : Altura del colchon maximo NL: Maximale matrashoogte I : Altezza massima del materasso FI : Enimmäiskorkeus patja GR: Μέγιστο ύψος του στρώματος PL: Maksymalna wysokość materaca CN: 擺放床褥之最高高度 PT: Altura máxima de colchão RO: Înălțimea maximă a saltelei RU: Максимальная высота матраса CN: 床垫的最大高度 JP: マットレスの高さの最大値 KR: 매트리스의 최대 높이 Conforme aux exigences de sécurité des normes en vigueur. Le couchage en hauteur ne convient pas á des enfants de moins de six ans!. 2



## **Product De