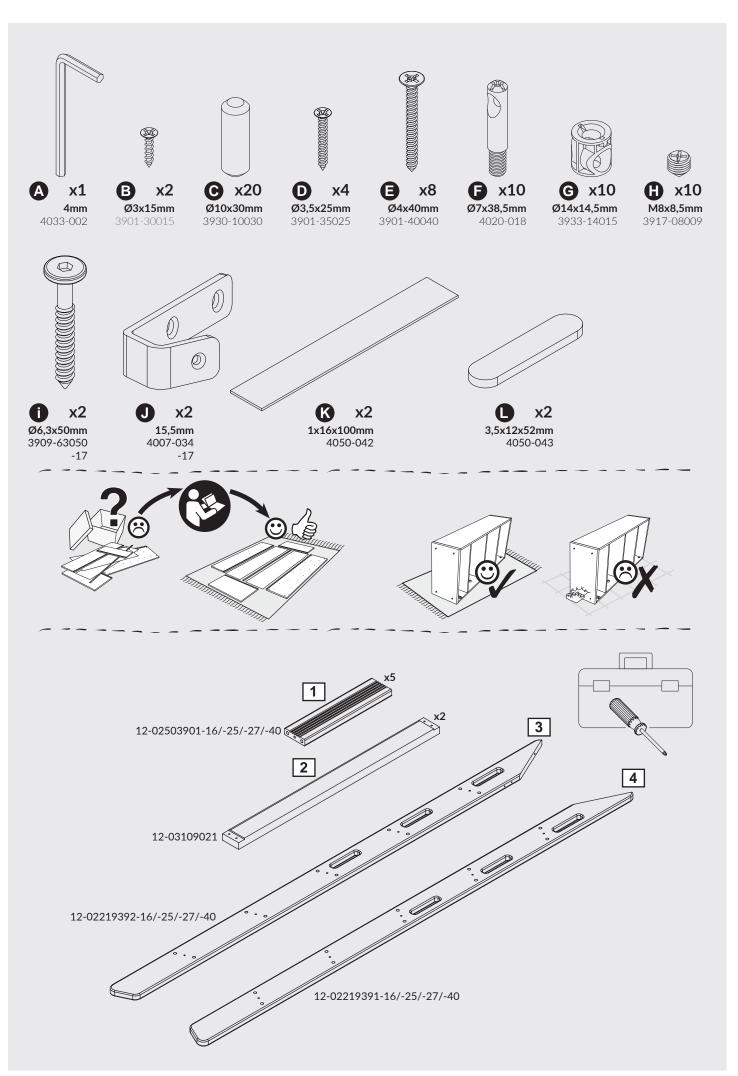

## POPSICLE















5







DK: Max. madrashøjde GB: Maximum height of mattress D: Max. Höhe der Matratza DK: Max. madrashøjde D: Max. Höhe der Matratze
GB: Max. hight of mattress
F: Hauteur max. du matelas F: Hauteur maximum du matelas I: Altezza max. materasso E: Altura del colchon maximo NL: Maximale matrashoogte E: : Altura del colchon maximo NL: Maximale matrashoogte I : Altezza massima del materasso FI : Enimmäiskorkeus patja GR: Μέγιστο ύψος του στρώματος PL: Maksymalna wysokość materaca CN: 擺放床褥之最高高度 PT: Altura máxima de colchão RO: Înălțimea maximă a saltelei RU: Максимальная высота матраса CN: 床垫的最大高度 JP: マットレスの高さの最大値 KR: 매트리스의 최대 높이 Conforme aux exigences de sécurité des normes en vigueur. Le couchage en hauteur ne convient pas á des enfants de moins de six ans!. 2



## **Product Declar