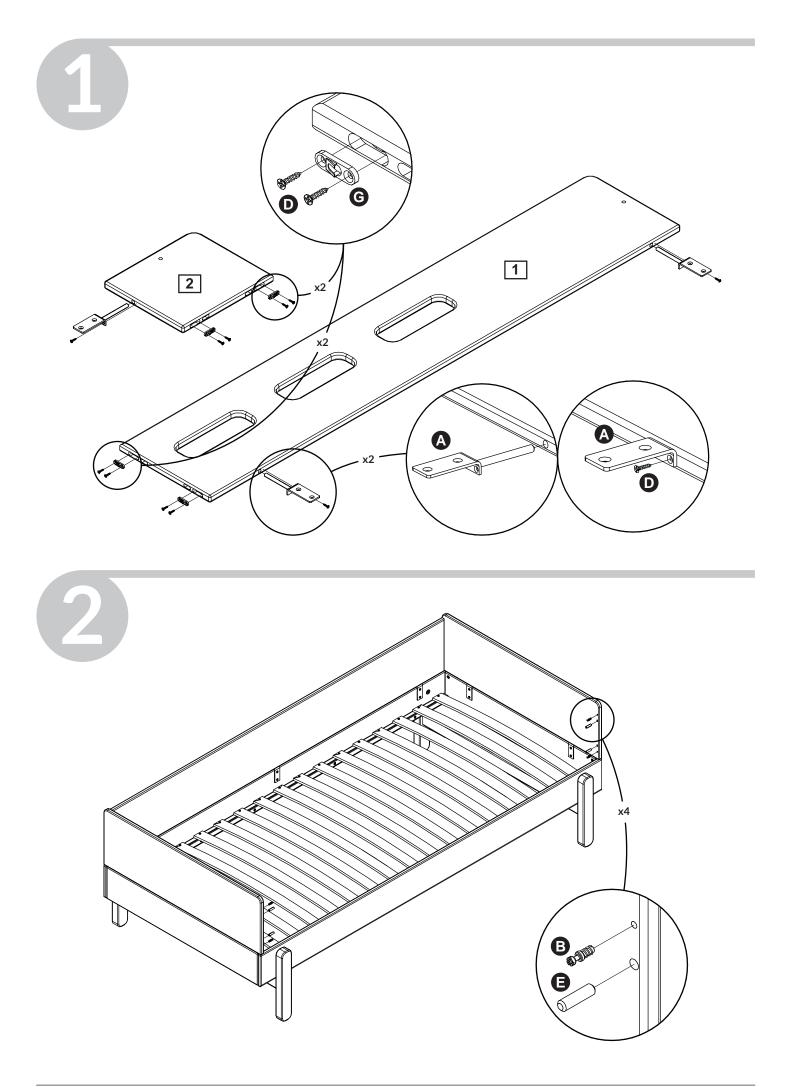

## **Assembly** and spare parts: Please refer to the Assembly and User Instruction.

Maintenance: Please refer to the Assembly and User Instruction.

Safety tested FLEXA furniture is made for children. We have carefully checked every single detail so you can safely set up your child's bedroom. For example, there are no sharp edges or corners on FLEXA furniture- they are all rounded. All beds with a sleeping height of more than 60 cm are safety tested according to the EU standard EN:747 by TUV.