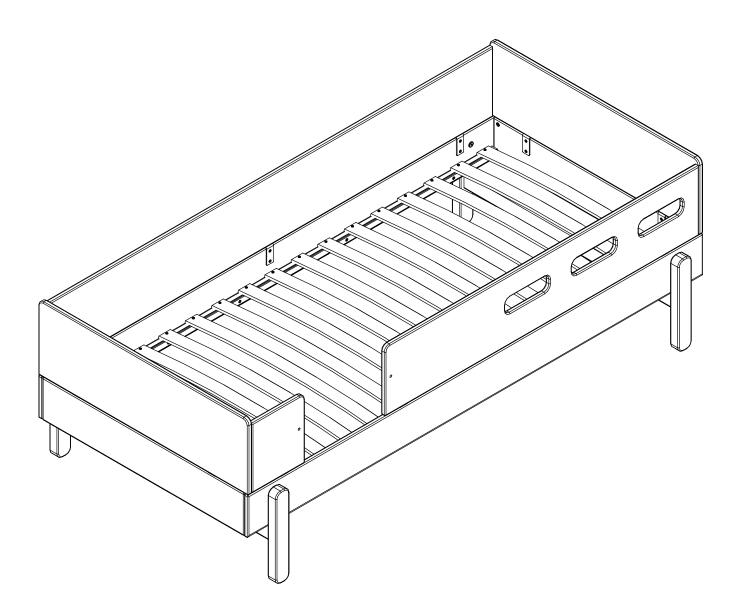

## **Assembly** and spare parts: Please refer to the Assembly and User Instruction.

Maintenance: Please refer to the Assembly and User Instruction.

Safety tested FLEXA furniture is made for children. We have carefully checked every single detail so you can safely set up your child's bedroom. For example, there are no sharp edges or corners on FLEXA furniture- they are all rounded. All beds with a sleeping height of more than 60 cm are safety tested according to the EU standard EN:747 by TUV.