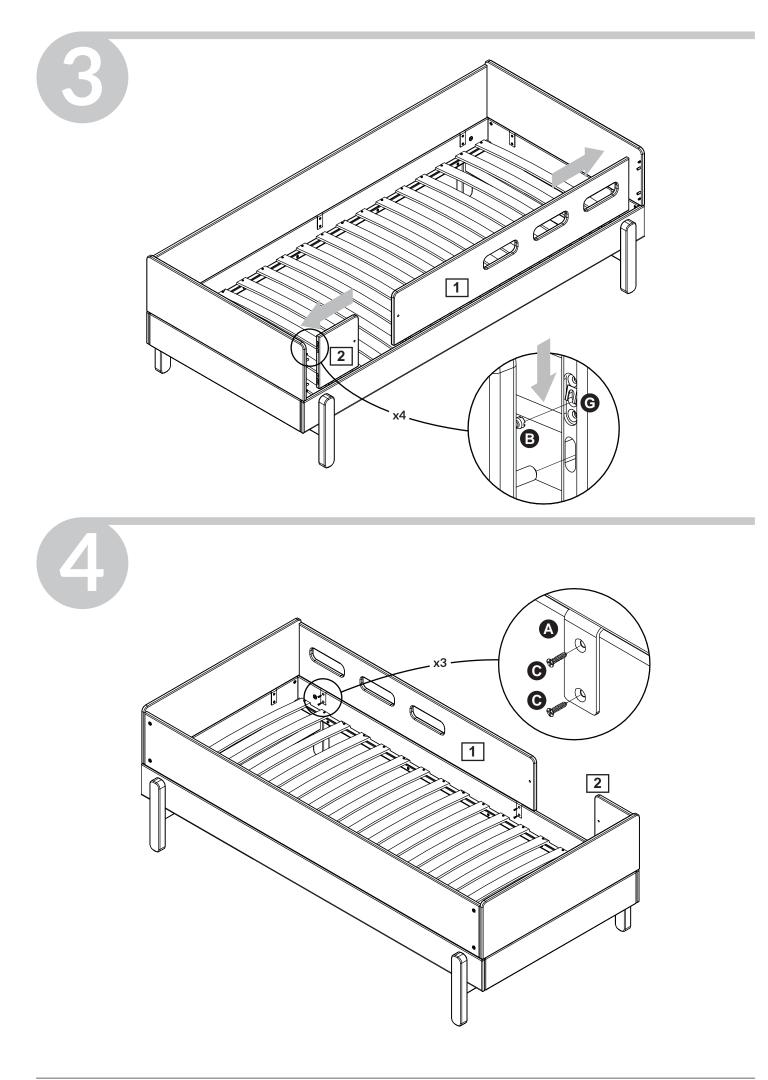

## **Assembly** and spare parts: Please refer to the Assembly and User Instruction.

Maintenance: Please refer to the Assembly and User Instruction.

Safety tested FLEXA furniture is made for children. We have carefully checked every single detail so you can safely set up your child's bedroom. For example, there are no sharp edges or corners on FLEXA furniture- they are all rounded. All beds with a sleeping height of more than 60 cm are safety tested according to the EU standard EN:747 by TUV.