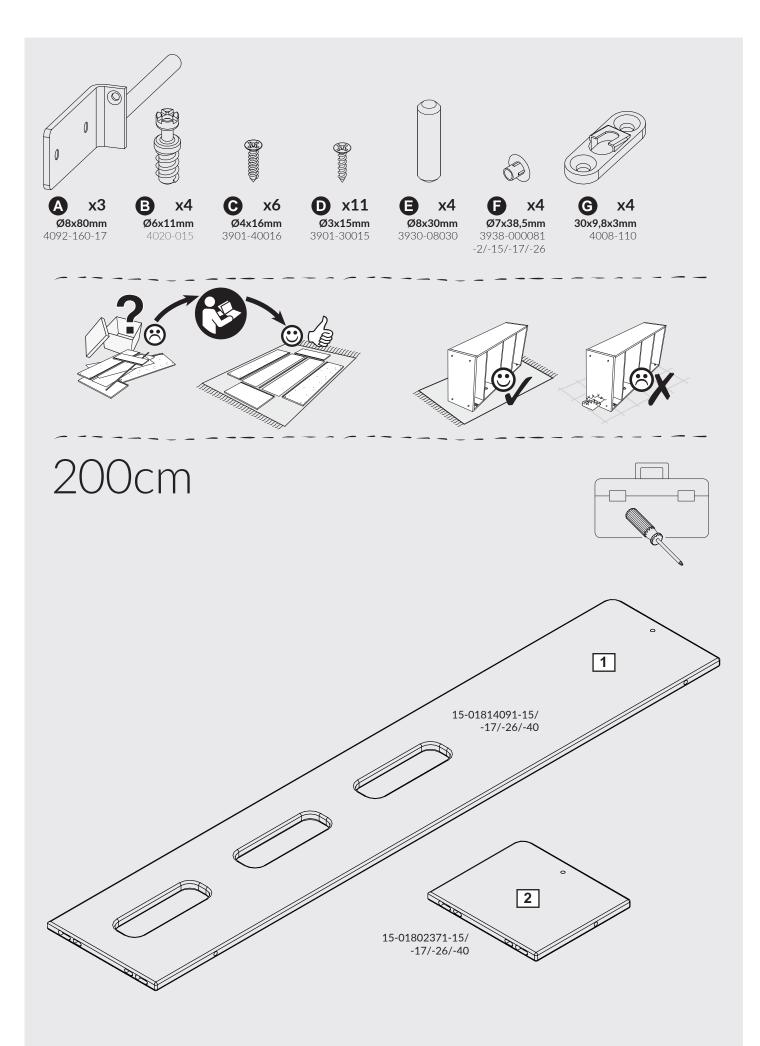

## **Assembly** and spare parts: Please refer to the Assembly and User Instruction.

Maintenance: Please refer to the Assembly and User Instruction.

Safety tested FLEXA furniture is made for children. We have carefully checked every single detail so you can safely set up your child's bedroom. For example, there are no sharp edges or corners on FLEXA furniture- they are all rounded. All beds with a sleeping height of more than 60 cm are safety tested according to the EU standard EN:747 by TUV.