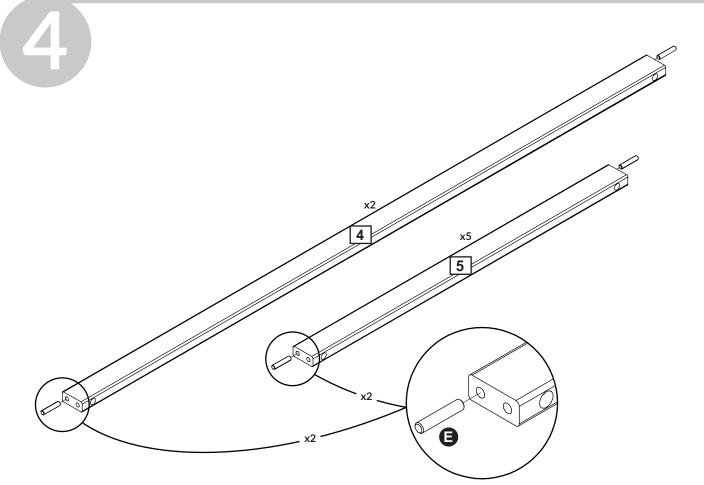

**Assembly** 

and spare parts: Please refer to the Assembly and User Instruction.Maintenance: Please refer to the Assembly and User Instruction.

**Safety tested** FLEXA furniture is made for children. We have carefully checked every single detail so you can safely set up your child's bedroom. For example, there are no sharp edges or corners on FLEXA furniture- they are all rounded. All beds with a sleeping height of more than 60 cm are safety tested according to the EU standard EN:747 by TUV.