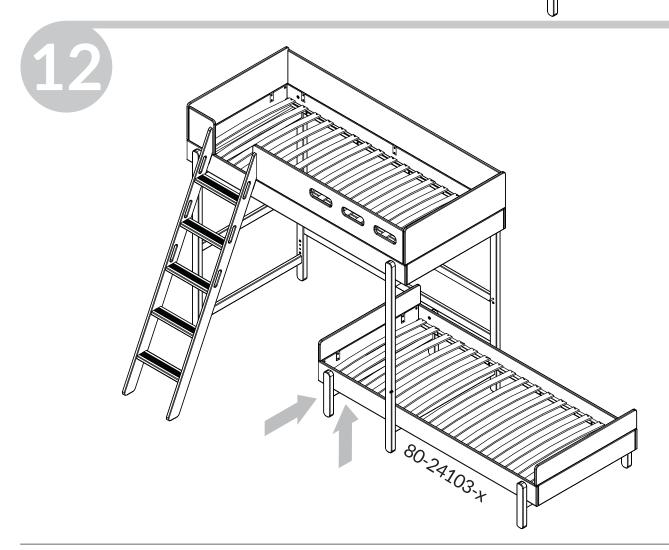

# POPSICLE

BY FLEXA

80-24901-16/-25/-27/-40

For indoor domestic use

80-24502-x

80-24502-x + 80-24103-x

# 80-24502-x

80-24502-x +80-24103-x

80-24502-x +80-24103-x