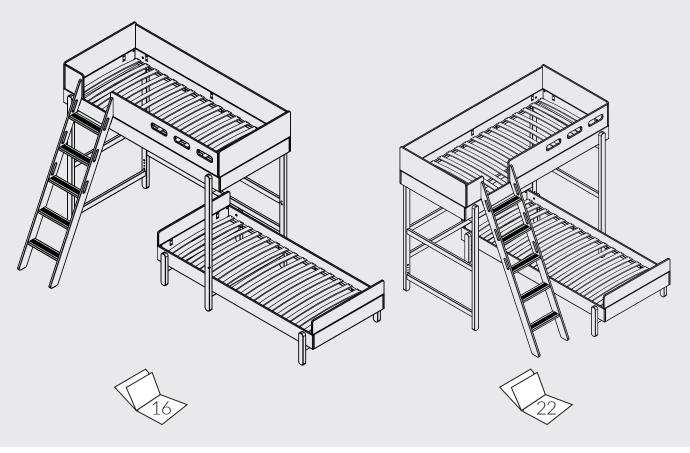

# POPSICLE

BY FLEXA

80-24901-16/-25/-27/-40

For indoor domestic use

80-24502-x

80-24502-x + 80-24103-x