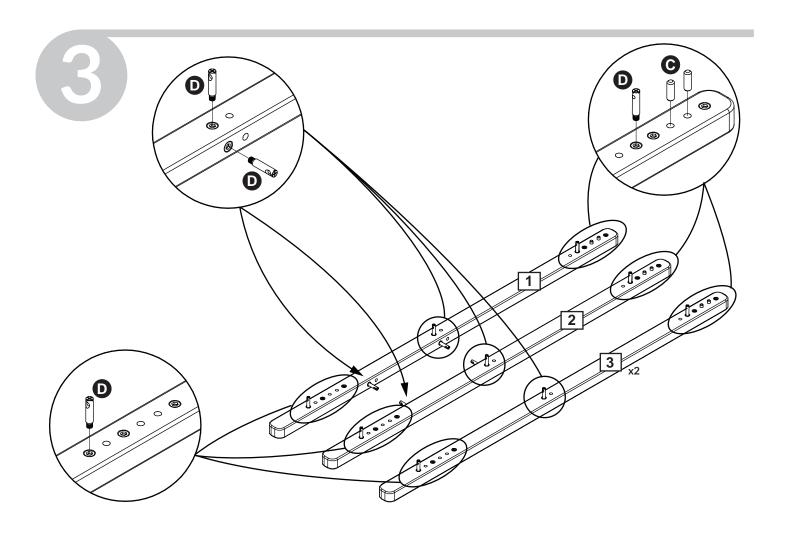

**Assembly** 

and spare parts: Please refer to the Assembly and User Instruction.Maintenance: Please refer to the Assembly and User Instruction.

**Safety tested** FLEXA furniture is made for children. We have carefully checked every single detail so you can safely set up your child's bedroom. For example, there are no sharp edges or corners on FLEXA furniture- they are all rounded. All beds with a sleeping height of more than 60 cm are safety tested according to the EU standard EN:747 by TUV.