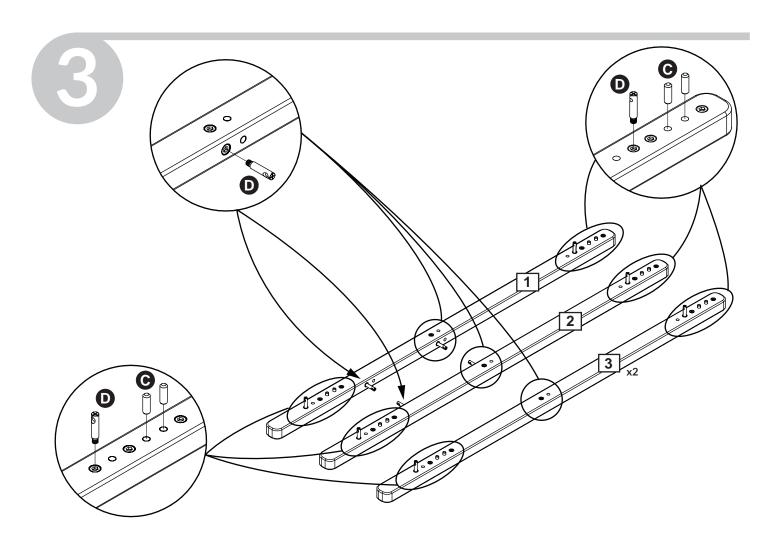

**Assembly** 

and spare parts: Please refer to the Assembly and User Instruction.Maintenance: Please refer to the Assembly and User Instruction.

**Safety tested** FLEXA furniture is made for children. We have carefully checked every single detail so you can safely set up your child's bedroom. For example, there are no sharp edges or corners on FLEXA furniture- they are all rounded. All beds with a sleeping height of more than 60 cm are safety tested according to the EU standard EN:747 by TUV.