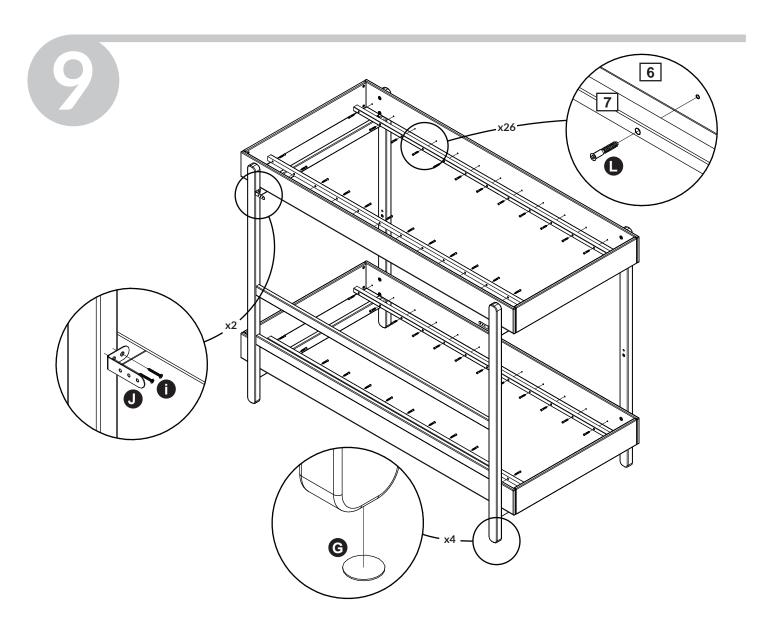

**Assembly** 

and spare parts: Please refer to the Assembly and User Instruction.Maintenance: Please refer to the Assembly and User Instruction.

**Safety tested** FLEXA furniture is made for children. We have carefully checked every single detail so you can safely set up your child's bedroom. For example, there are no sharp edges or corners on FLEXA furniture- they are all rounded. All beds with a sleeping height of more than 60 cm are safety tested according to the EU standard EN:747 by TUV.