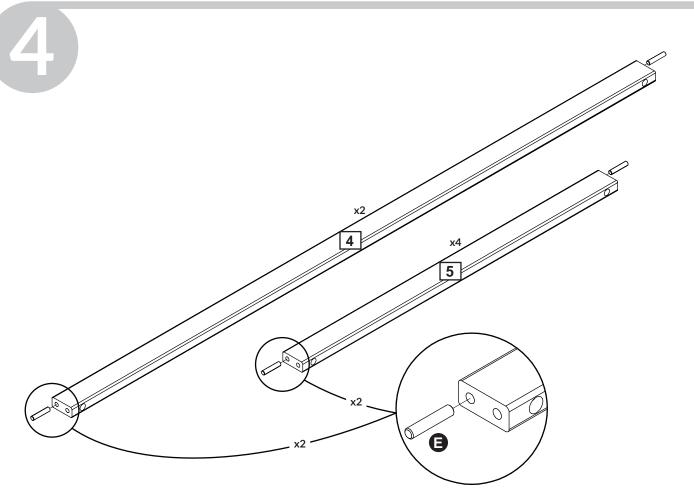

**Assembly** 

and spare parts: Please refer to the Assembly and User Instruction.Maintenance: Please refer to the Assembly and User Instruction.

**Safety tested** FLEXA furniture is made for children. We have carefully checked every single detail so you can safely set up your child's bedroom. For example, there are no sharp edges or corners on FLEXA furniture- they are all rounded. All beds with a sleeping height of more than 60 cm are safety tested according to the EU standard EN:747 by TUV.