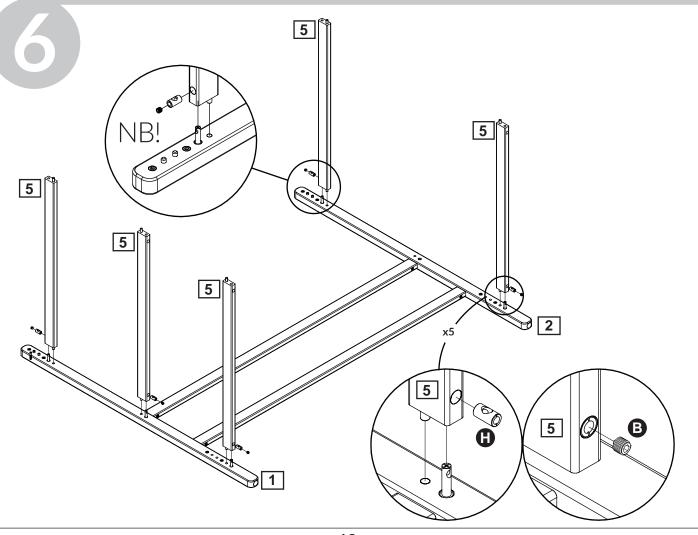

**Assembly** 

and spare parts: Please refer to the Assembly and User Instruction.Maintenance: Please refer to the Assembly and User Instruction.

**Safety tested** FLEXA furniture is made for children. We have carefully checked every single detail so you can safely set up your child's bedroom. For example, there are no sharp edges or corners on FLEXA furniture- they are all rounded. All beds with a sleeping height of more than 60 cm are safety tested according to the EU standard EN:747 by TUV.