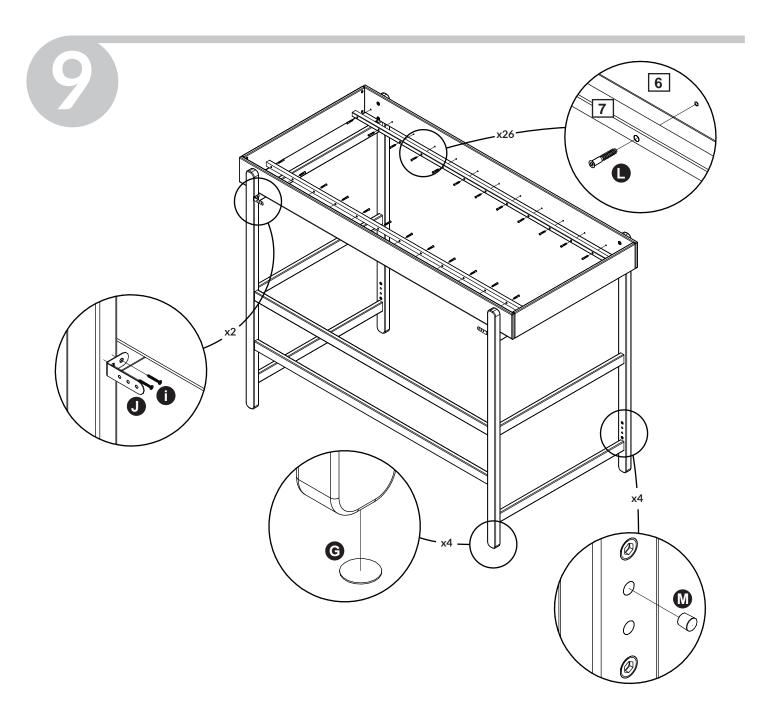

**Assembly** 

and spare parts: Please refer to the Assembly and User Instruction.Maintenance: Please refer to the Assembly and User Instruction.

**Safety tested** FLEXA furniture is made for children. We have carefully checked every single detail so you can safely set up your child's bedroom. For example, there are no sharp edges or corners on FLEXA furniture- they are all rounded. All beds with a sleeping height of more than 60 cm are safety tested according to the EU standard EN:747 by TUV.

For six years old or above. Only for adult to assemble.

**Manufacturer:** FLEXA4Dreams Holding A/S, Denmark **Address:** Hornsyld Industrivej 4, 8783 Hornsyld, Denmark

**Tel:** +45 7668 8055 **Fax:** +45 7668 8069