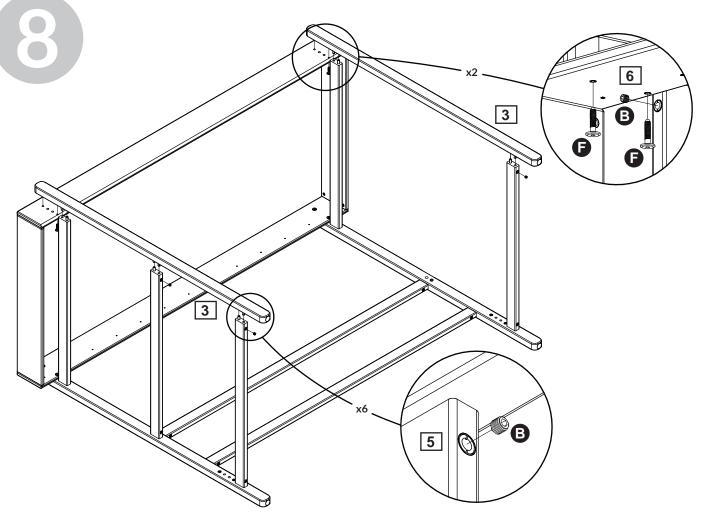

**Assembly** 

and spare parts: Please refer to the Assembly and User Instruction.Maintenance: Please refer to the Assembly and User Instruction.

**Safety tested** FLEXA furniture is made for children. We have carefully checked every single detail so you can safely set up your child's bedroom. For example, there are no sharp edges or corners on FLEXA furniture- they are all rounded. All beds with a sleeping height of more than 60 cm are safety tested according to the EU standard EN:747 by TUV.