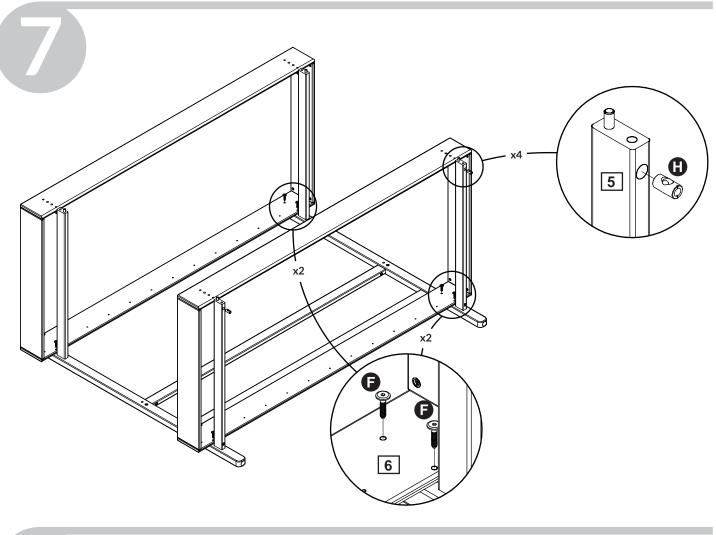

**Assembly** 

and spare parts: Please refer to the Assembly and User Instruction.Maintenance: Please refer to the Assembly and User Instruction.

**Safety tested** FLEXA furniture is made for children. We have carefully checked every single detail so you can safely set up your child's bedroom. For example, there are no sharp edges or corners on FLEXA furniture- they are all rounded. All beds with a sleeping height of more than 60 cm are safety tested according to the EU standard EN:747 by TUV.