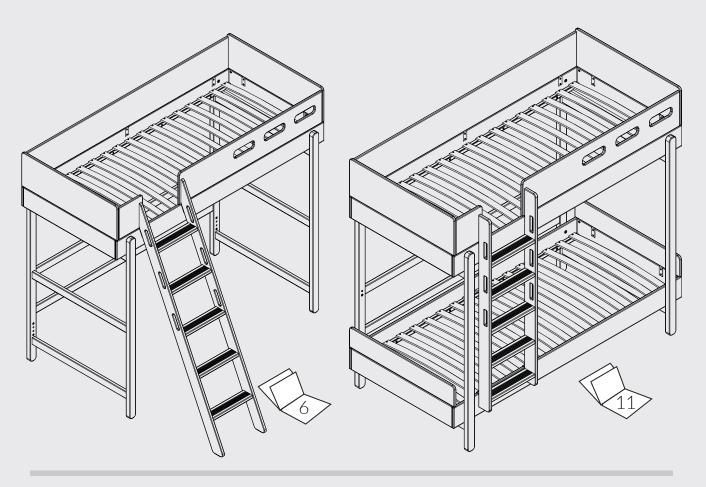

# POPSICLE

BY FLEXA

80-24901-16/-25/-27/-40

For indoor domestic use

80-24502-x

80-24502-x + 80-24103-x