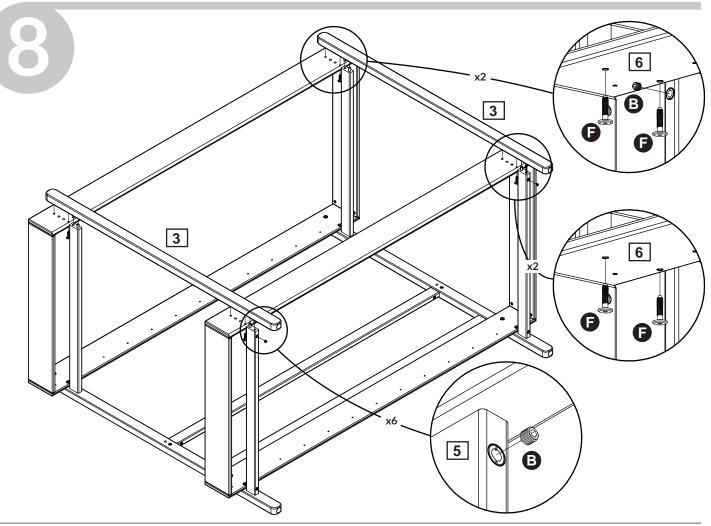

**Assembly** 

and spare parts: Please refer to the Assembly and User Instruction.Maintenance: Please refer to the Assembly and User Instruction.

**Safety tested** FLEXA furniture is made for children. We have carefully checked every single detail so you can safely set up your child's bedroom. For example, there are no sharp edges or corners on FLEXA furniture- they are all rounded. All beds with a sleeping height of more than 60 cm are safety tested according to the EU standard EN:747 by TUV.