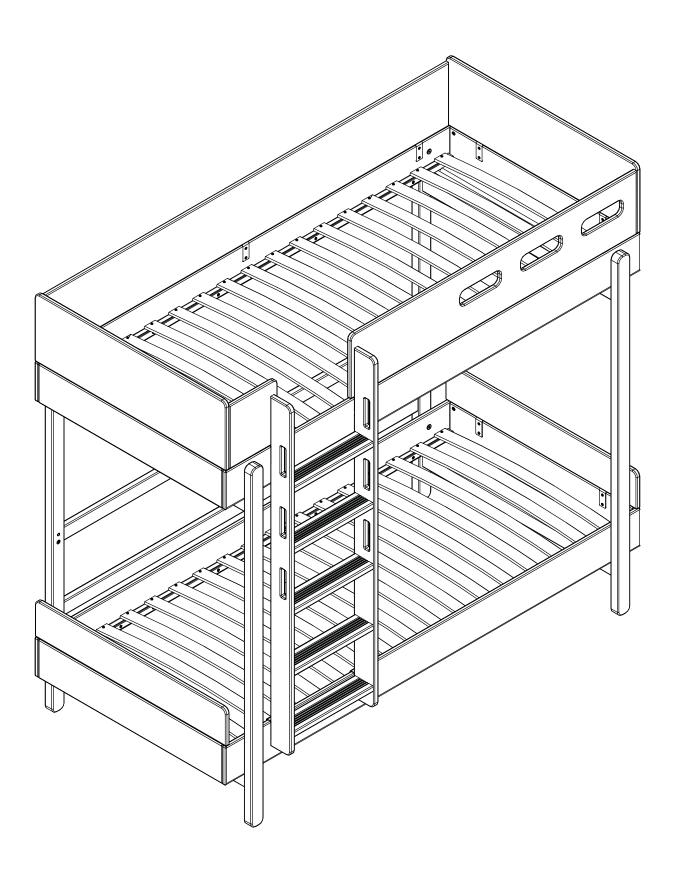

# POPSICLE

BY FLEXA

80-24901-16/-25/-27/-40

For indoor domestic use

80-24502-x

80-24502-x + 80-24103-x

For six years old or above. Only for adult to assemble.

**Manufacturer:** FLEXA4Dreams Holding A/S, Denmark **Address:** Hornsyld Industrivej 4, 8783 Hornsyld, Denmark

**Tel:** +45 7668 8055 **Fax:** +45 7668 8069