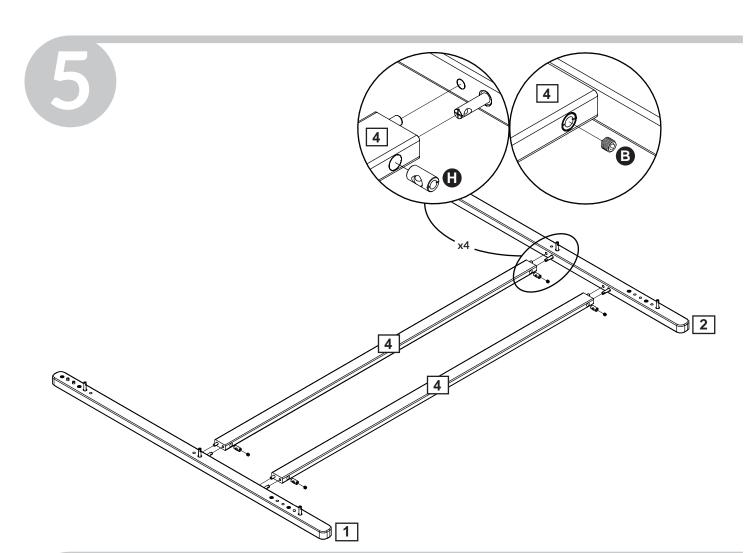

**Assembly** 

and spare parts: Please refer to the Assembly and User Instruction.Maintenance: Please refer to the Assembly and User Instruction.

**Safety tested** FLEXA furniture is made for children. We have carefully checked every single detail so you can safely set up your child's bedroom. For example, there are no sharp edges or corners on FLEXA furniture- they are all rounded. All beds with a sleeping height of more than 60 cm are safety tested according to the EU standard EN:747 by TUV.