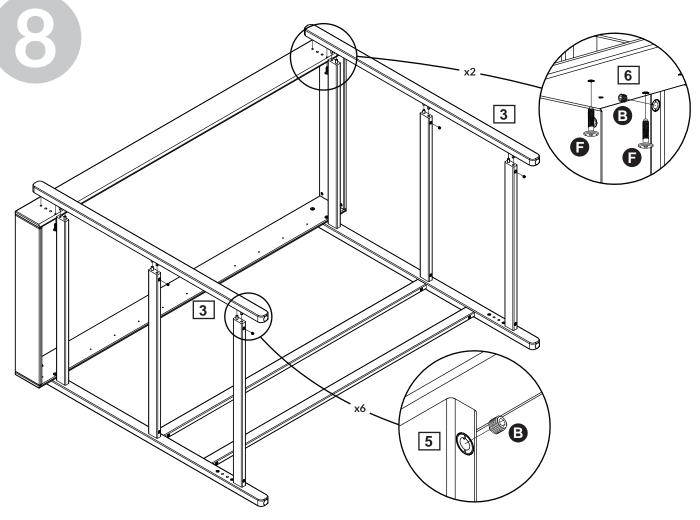

**Assembly** 

and spare parts: Please refer to the Assembly and User Instruction.Maintenance: Please refer to the Assembly and User Instruction.

**Safety tested** FLEXA furniture is made for children. We have carefully checked every single detail so you can safely set up your child's bedroom. For example, there are no sharp edges or corners on FLEXA furniture- they are all rounded. All beds with a sleeping height of more than 60 cm are safety tested according to the EU standard EN:747 by TUV.

For six years old or above. Only for adult to assemble.

**Manufacturer:** FLEXA4Dreams Holding A/S, Denmark **Address:** Hornsyld Industrivej 4, 8783 Hornsyld, Denmark

**Tel:** +45 7668 8055 **Fax:** +45 7668 8069