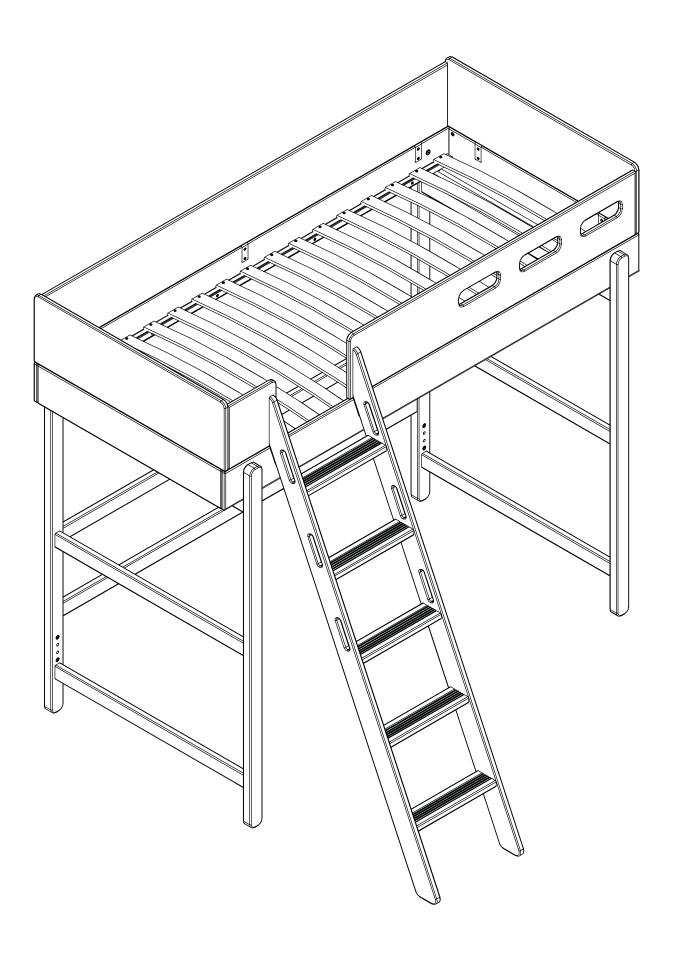

**Assembly** 

and spare parts: Please refer to the Assembly and User Instruction.Maintenance: Please refer to the Assembly and User Instruction.

**Safety tested** FLEXA furniture is made for children. We have carefully checked every single detail so you can safely set up your child's bedroom. For example, there are no sharp edges or corners on FLEXA furniture- they are all rounded. All beds with a sleeping height of more than 60 cm are safety tested according to the EU standard EN:747 by TUV.