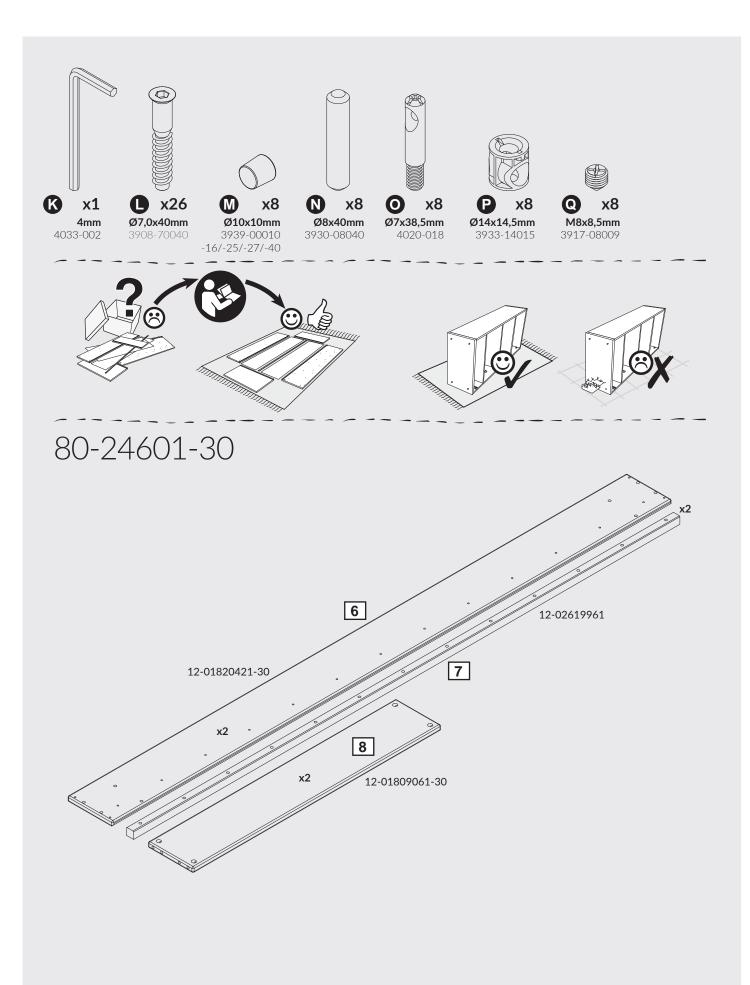

# POPSICLE

BY FLEXA

80-24901-16/-25/-27/-40

For indoor domestic use

80-24502-x

80-24502-x + 80-24103-x