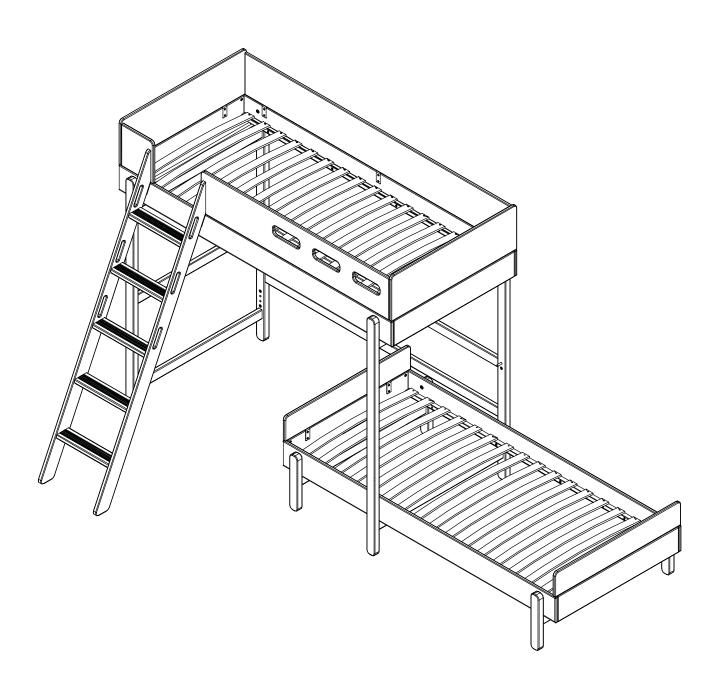

**Assembly** 

and spare parts: Please refer to the Assembly and User Instruction.Maintenance: Please refer to the Assembly and User Instruction.

**Safety tested** FLEXA furniture is made for children. We have carefully checked every single detail so you can safely set up your child's bedroom. For example, there are no sharp edges or corners on FLEXA furniture- they are all rounded. All beds with a sleeping height of more than 60 cm are safety tested according to the EU standard EN:747 by TUV.