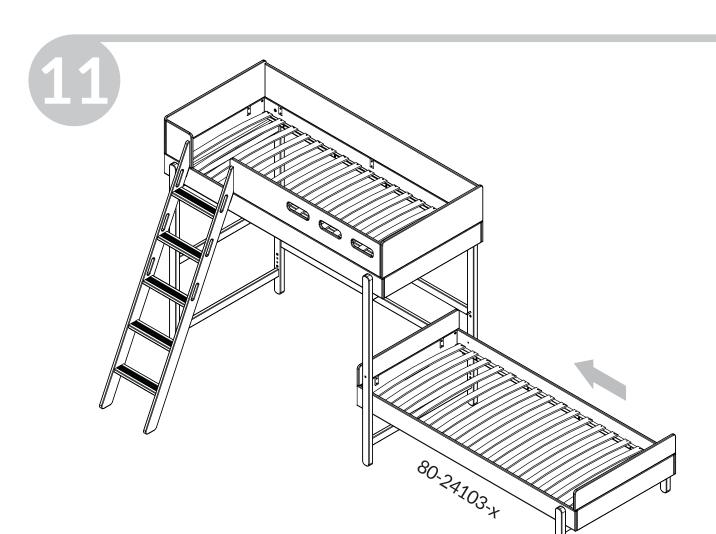

**Assembly** 

and spare parts: Please refer to the Assembly and User Instruction.Maintenance: Please refer to the Assembly and User Instruction.

**Safety tested** FLEXA furniture is made for children. We have carefully checked every single detail so you can safely set up your child's bedroom. For example, there are no sharp edges or corners on FLEXA furniture- they are all rounded. All beds with a sleeping height of more than 60 cm are safety tested according to the EU standard EN:747 by TUV.