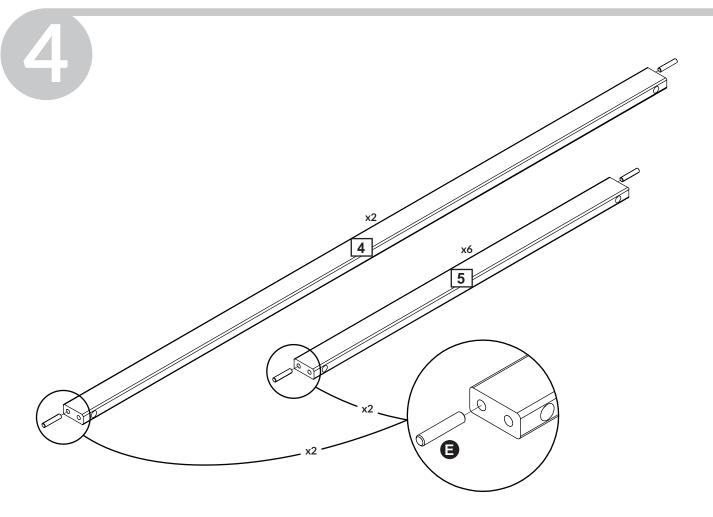

**Assembly** 

and spare parts: Please refer to the Assembly and User Instruction.Maintenance: Please refer to the Assembly and User Instruction.

**Safety tested** FLEXA furniture is made for children. We have carefully checked every single detail so you can safely set up your child's bedroom. For example, there are no sharp edges or corners on FLEXA furniture- they are all rounded. All beds with a sleeping height of more than 60 cm are safety tested according to the EU standard EN:747 by TUV.