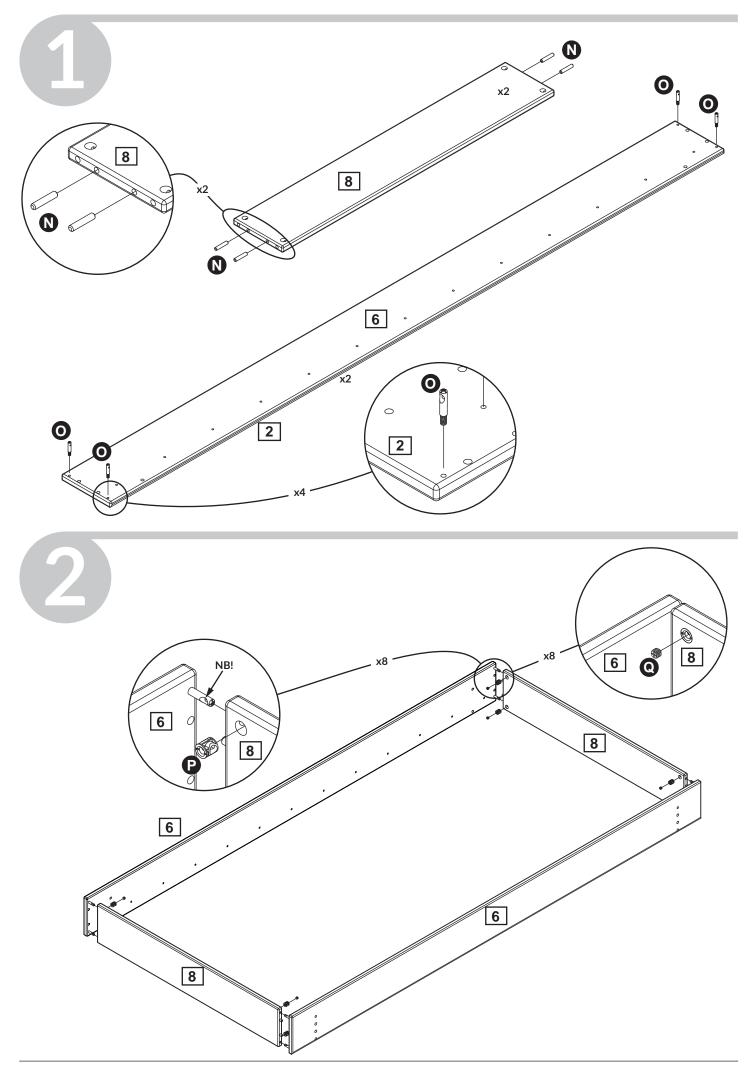

**Assembly** 

and spare parts: Please refer to the Assembly and User Instruction.Maintenance: Please refer to the Assembly and User Instruction.

**Safety tested** FLEXA furniture is made for children. We have carefully checked every single detail so you can safely set up your child's bedroom. For example, there are no sharp edges or corners on FLEXA furniture- they are all rounded. All beds with a sleeping height of more than 60 cm are safety tested according to the EU standard EN:747 by TUV.