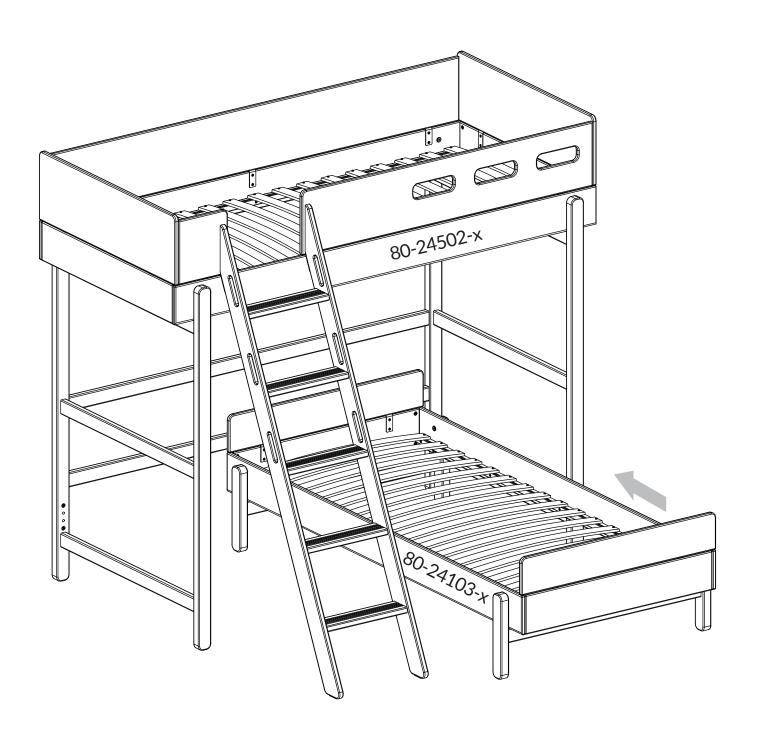

# POPSICLE

BY FLEXA

80-24901-16/-25/-27/-40

For indoor domestic use

80-24502-x

80-24502-x + 80-24103-x

# 80-24502-x

80-24502-x +80-24103-x

80-24502-x +80-24103-x