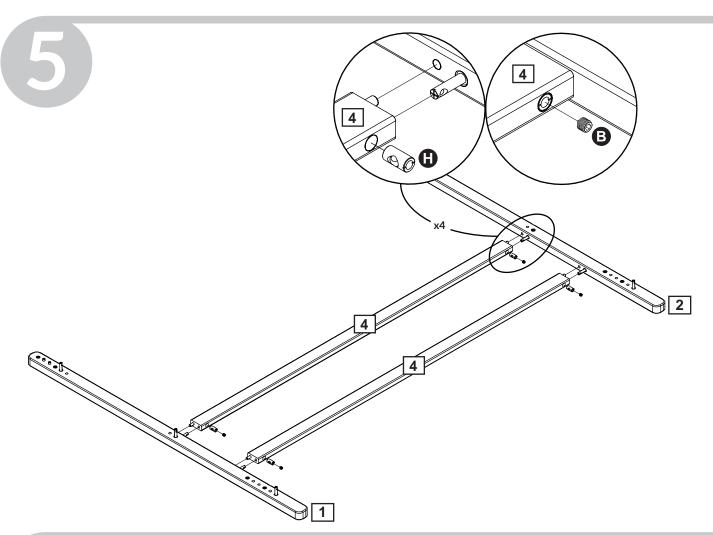

**Assembly** 

and spare parts: Please refer to the Assembly and User Instruction.Maintenance: Please refer to the Assembly and User Instruction.

**Safety tested** FLEXA furniture is made for children. We have carefully checked every single detail so you can safely set up your child's bedroom. For example, there are no sharp edges or corners on FLEXA furniture- they are all rounded. All beds with a sleeping height of more than 60 cm are safety tested according to the EU standard EN:747 by TUV.