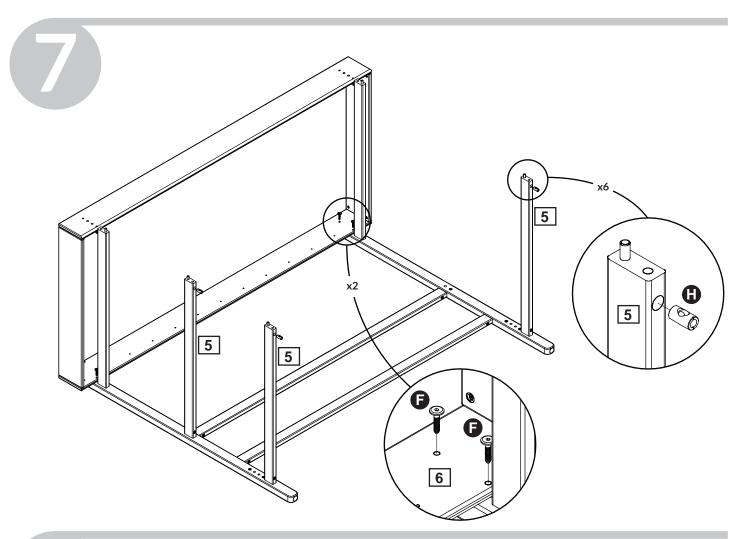

**Assembly** 

and spare parts: Please refer to the Assembly and User Instruction.Maintenance: Please refer to the Assembly and User Instruction.

**Safety tested** FLEXA furniture is made for children. We have carefully checked every single detail so you can safely set up your child's bedroom. For example, there are no sharp edges or corners on FLEXA furniture- they are all rounded. All beds with a sleeping height of more than 60 cm are safety tested according to the EU standard EN:747 by TUV.