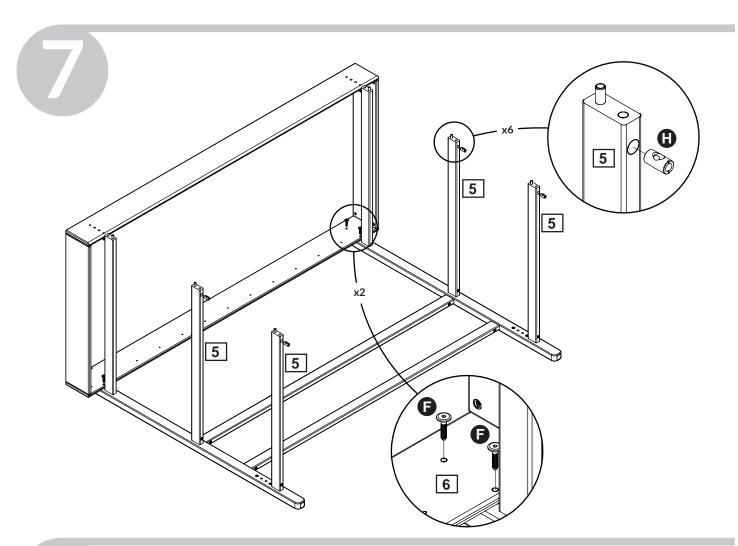

**Assembly** 

and spare parts: Please refer to the Assembly and User Instruction.Maintenance: Please refer to the Assembly and User Instruction.

**Safety tested** FLEXA furniture is made for children. We have carefully checked every single detail so you can safely set up your child's bedroom. For example, there are no sharp edges or corners on FLEXA furniture- they are all rounded. All beds with a sleeping height of more than 60 cm are safety tested according to the EU standard EN:747 by TUV.

For six years old or above. Only for adult to assemble.

**Manufacturer:** FLEXA4Dreams Holding A/S, Denmark **Address:** Hornsyld Industrivej 4, 8783 Hornsyld, Denmark

**Tel:** +45 7668 8055 **Fax:** +45 7668 8069