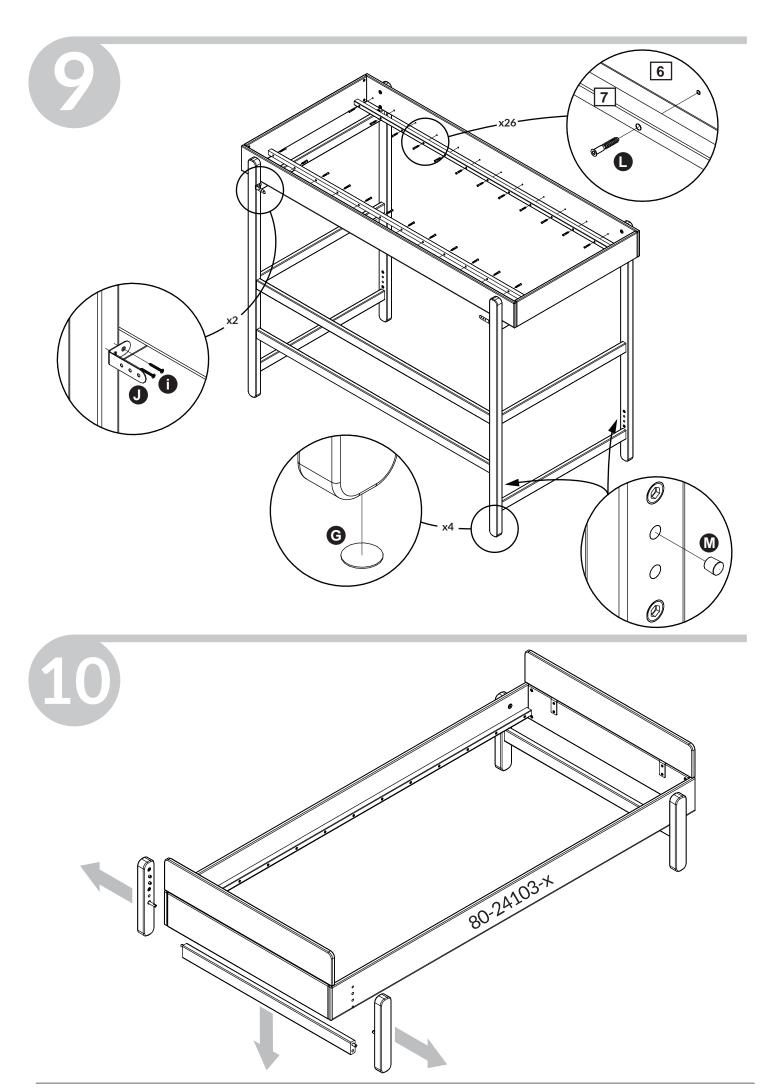

**Assembly** 

and spare parts: Please refer to the Assembly and User Instruction.Maintenance: Please refer to the Assembly and User Instruction.

**Safety tested** FLEXA furniture is made for children. We have carefully checked every single detail so you can safely set up your child's bedroom. For example, there are no sharp edges or corners on FLEXA furniture- they are all rounded. All beds with a sleeping height of more than 60 cm are safety tested according to the EU standard EN:747 by TUV.