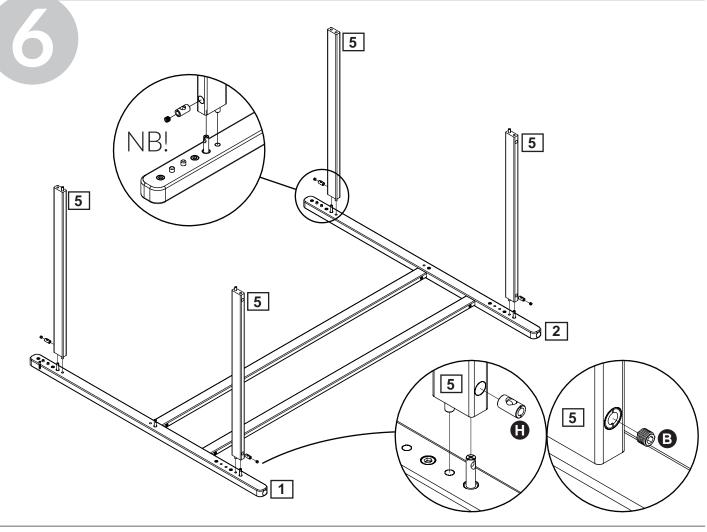

**Assembly** 

and spare parts: Please refer to the Assembly and User Instruction.Maintenance: Please refer to the Assembly and User Instruction.

**Safety tested** FLEXA furniture is made for children. We have carefully checked every single detail so you can safely set up your child's bedroom. For example, there are no sharp edges or corners on FLEXA furniture- they are all rounded. All beds with a sleeping height of more than 60 cm are safety tested according to the EU standard EN:747 by TUV.