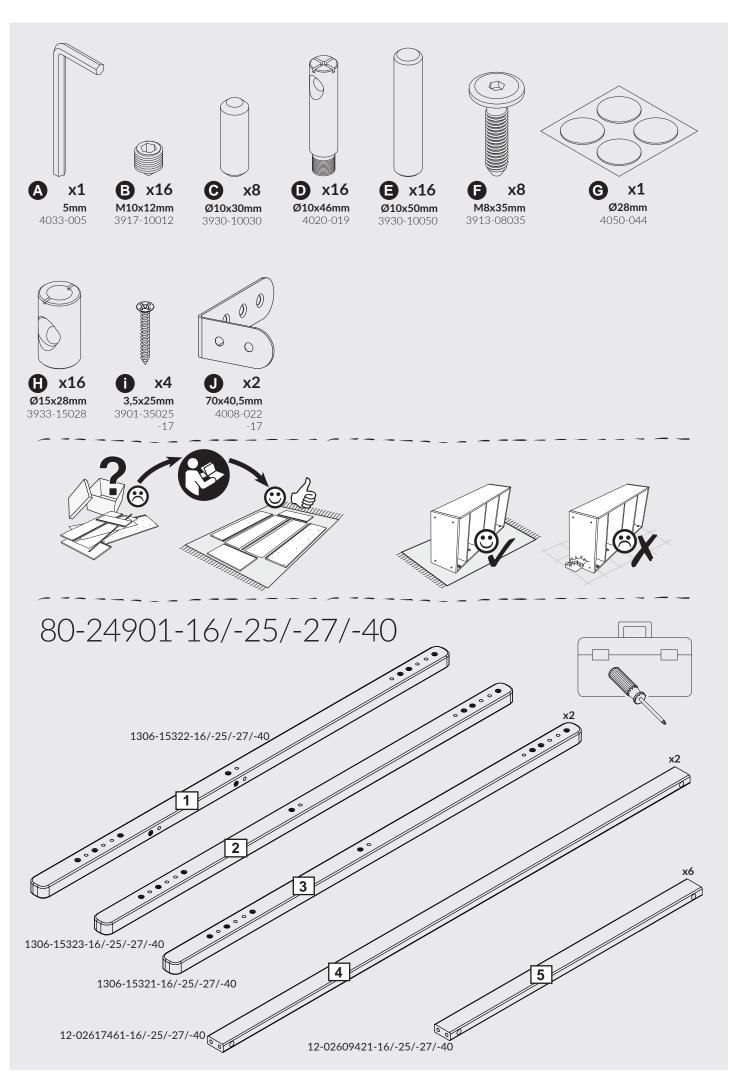

# POPSICLE

BY FLEXA

80-24901-16/-25/-27/-40

For indoor domestic use

80-24502-x

80-24502-x + 80-24103-x