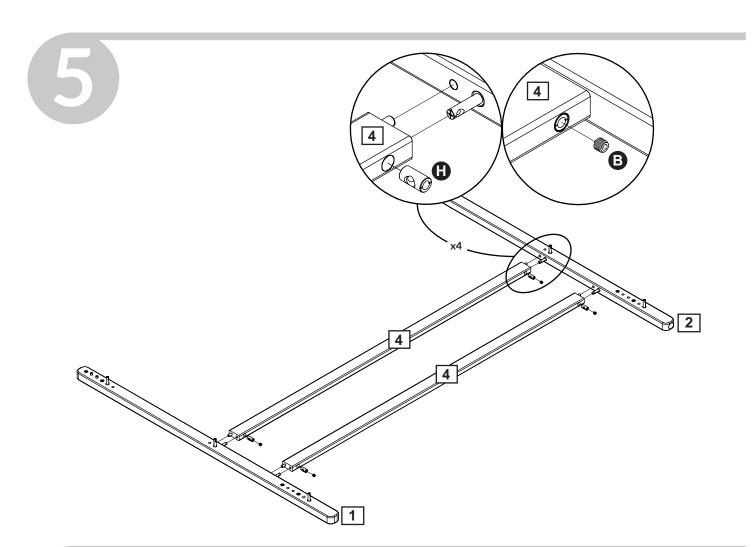

**Assembly** 

and spare parts: Please refer to the Assembly and User Instruction.Maintenance: Please refer to the Assembly and User Instruction.

**Safety tested** FLEXA furniture is made for children. We have carefully checked every single detail so you can safely set up your child's bedroom. For example, there are no sharp edges or corners on FLEXA furniture- they are all rounded. All beds with a sleeping height of more than 60 cm are safety tested according to the EU standard EN:747 by TUV.