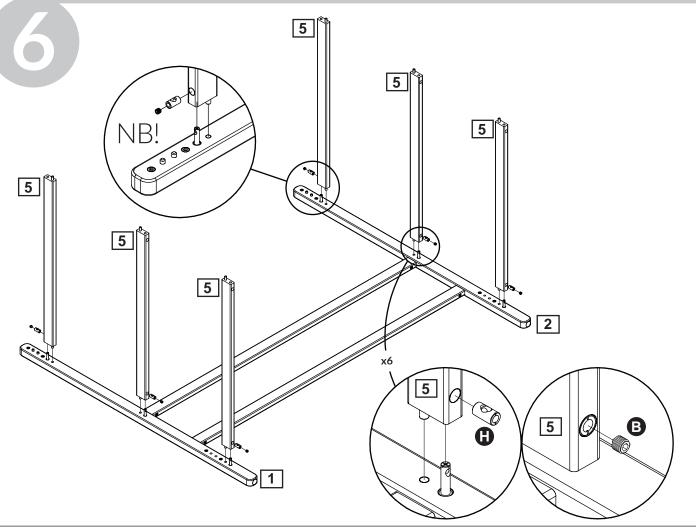

**Assembly** 

and spare parts: Please refer to the Assembly and User Instruction.Maintenance: Please refer to the Assembly and User Instruction.

**Safety tested** FLEXA furniture is made for children. We have carefully checked every single detail so you can safely set up your child's bedroom. For example, there are no sharp edges or corners on FLEXA furniture- they are all rounded. All beds with a sleeping height of more than 60 cm are safety tested according to the EU standard EN:747 by TUV.