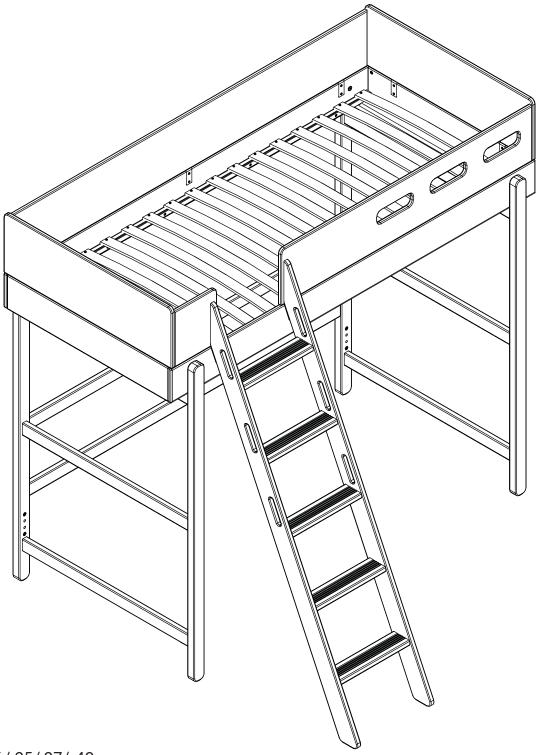

# POPSICLE

BY FLEXA

80-24901-16/-25/-27/-40

For indoor domestic use

80-24502-x

80-24502-x + 80-24103-x