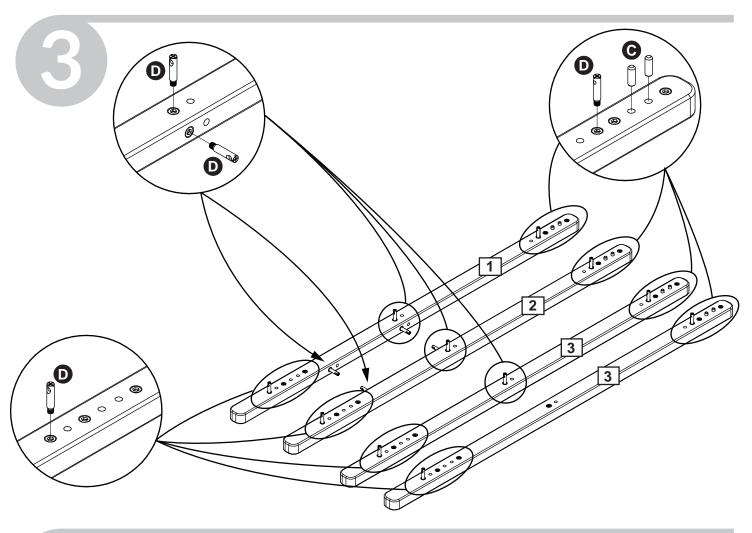

**Assembly** 

and spare parts: Please refer to the Assembly and User Instruction.Maintenance: Please refer to the Assembly and User Instruction.

**Safety tested** FLEXA furniture is made for children. We have carefully checked every single detail so you can safely set up your child's bedroom. For example, there are no sharp edges or corners on FLEXA furniture- they are all rounded. All beds with a sleeping height of more than 60 cm are safety tested according to the EU standard EN:747 by TUV.